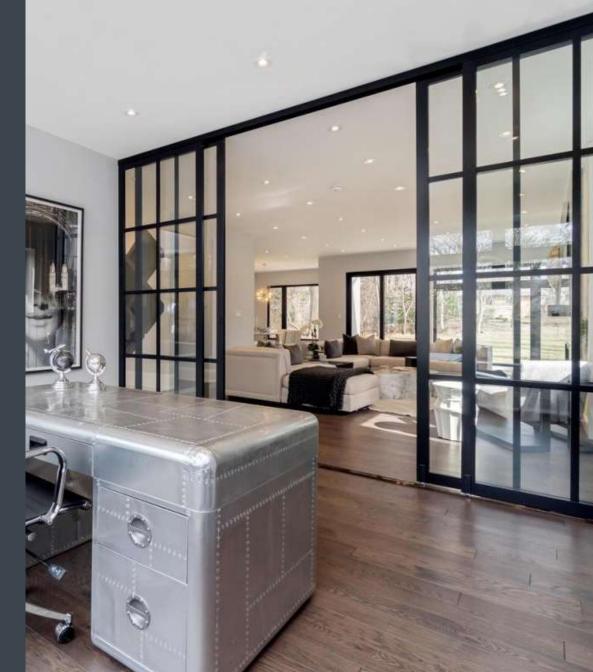

# **HOME OFFICE**

Flex Angle Swing Fixed
Black Frame with Clear Glass

3 Panel Triple Track Black Frame with Frosted Glass

4 Panel Open Air Double Track Black Frame with Frosted Film Glass

3 Panel Triple Track Black Frame with Clear Glass