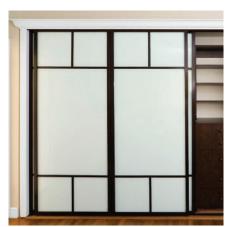

# **CLOSET DOORS**

2 Panel Double Track, Silver Frame with Mirror and Frosted Glass

3 Panel Double Track White Frame with Frosted Glass

4 Panel Double Track Wenge Frame with Milky Glass

3 Panel Triple Track Silver Frame with Multi Glass