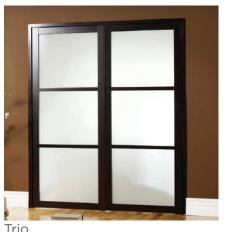

2 Panel Bi-Fold, Opaque Laminated Glass, Black Aluminum Frames



Double Bi-Fold, White Laminated Glass, White Aluminum Frames

# **HOME OFFICE**



Flex Angle Swing Fixed
Black Frame with Clear Glass



3 Panel Triple Track Black Frame with Frosted Glass



4 Panel Open Air Double Track Black Frame with Frosted Film Glass



3 Panel Triple Track Black Frame with Clear Glass

# **GLASS TYPES**

Choose your glass opacity:



All glass may look different depending on the project surroundings, amount of natural light, and site conditions.

All glass may look different depending on the project surroundings, amount of natural light, and site conditions.

# FRAME FINISHES

Choose your aluminum frame finish:





Black Frame



White Frame



Walnut Frame

# PANEL DESIGNS

Choose your design:











Quattro

## **SMART TRACKS**

Interlocking smart tracks allow for a variety of configurations and can be installed on top of flooring, with ramps, or recessed.



Our ADA-compliant smart tracks have 3 options: Regular, Ramped or Recessed.







# PATENTED DESIGN

US Patent #: 7,647,729



# WHEEL-TO-TRACK

Our patented safety Wheel-To-Track locking mechanism features a unique sliding clamp device that ensures panels will not leave the tracks.



# **SMART SHUT SYSTEM**

The 3S Smart Shut System is a soft-close damper to ensure safety and quiet closing of our sliding doors.



20

# A FEW OF MANY LOCKS & FIXTURES

## Find our complete collection of handles and locks online at slidingdoorco.com



Square Designer Handle



Extended Square Designer Handle



Round Designer Handle