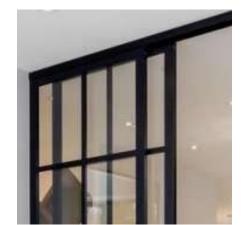

# **ROOM DIVIDERS**

4 Panel Double Track Open Air Silver Frame with Frosted Glass

4 Panel Double Track Walnut Frame with Frosted Glass

4 Panel Double Track Black Frame with Clear Glass

3 Panel Triple Track, Black Frame with White Laminated Glass

3 Panel Triple Track Black Frame with Clear Glass

1 Panel Single Track Silver Frame with Frosted Glass