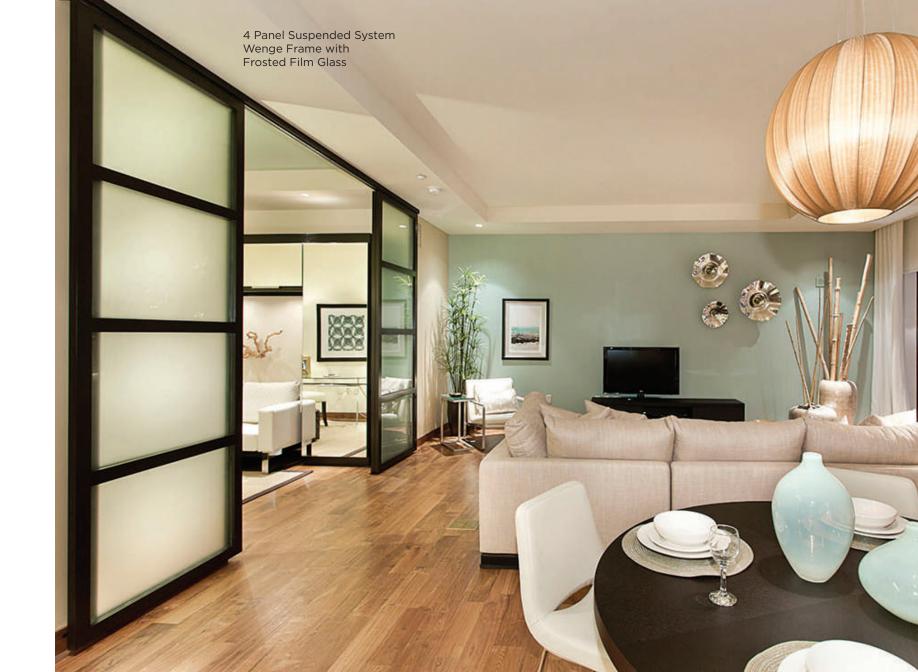

# **OPEN AIR**

4 Panel Quad Track Wenge Frame with Frosted Glass

3 Panel Double Track, Wenge Frame with Opaque Laminated Glass

4 Panel Double Track Black Frame with Frosted Glass

4 Panel Quad Track, Silver Frame with Smoked Frosted Glass

4 Panel Double Track + 3 Panel Triple Track, Silver Frame with Frosted Glass

3 Panel Triple Track Black Frame with Laminated Glass

Save energy costs with shared lighting, heating, and AC