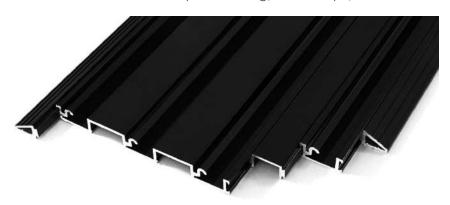

## **SMART TRACKS**

Interlocking smart tracks allow for a variety of configurations and can be installed on top of flooring, with ramps, or recessed.

Our ADA-compliant smart tracks have 3 options: Regular, Ramped or Recessed.