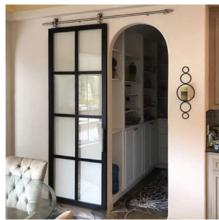

# **SUSPENDED & BARN DOOR SYSTEMS**

1 Panel Suspended Barn Door Black Frame with Clear Glass

2 Panel Suspended System Charcoal Frame with Smoked Milky Glass

3 Panel Suspended System Charcoal Frame with Clear Glass

2 Panel Suspended System Wenge Frame with Clear Glass

1 Panel Suspended System Walnut Frame with Opaque Lami Glass

Suspended Barn Door Black Frame with Clear Glass