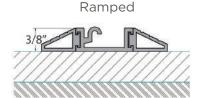

## **SMART TRACKS**

Interlocking smart tracks allow for a variety of configurations and can be installed on top of flooring, with ramps, or recessed.

Our ADA-compliant smart tracks have 3 options: Regular, Ramped or Recessed.