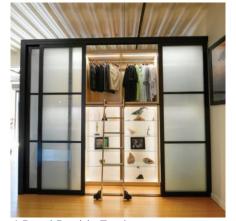

# 3 Panel Triple Track Wenge Frame with Frosted Glass

# **CLOSET DOORS**

2 Panel Double Track, Silver Frame with Mirror and Frosted Glass

3 Panel Double Track White Frame with Frosted Glass

4 Panel Double Track Wenge Frame with Milky Glass

3 Panel Triple Track Silver Frame with Multi Glass