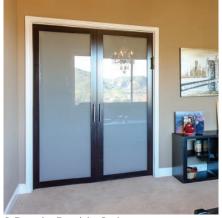

# **SUSPENDED & BARN DOOR SYSTEMS**

1 Panel Suspended Barn Door Black Frame with Clear Glass

2 Panel Suspended System Charcoal Frame with Smoked Milky Glass

3 Panel Suspended System Charcoal Frame with Clear Glass

2 Panel Suspended System Wenge Frame with Clear Glass

1 Panel Suspended System Walnut Frame with Opaque Lami Glass

Suspended Barn Door Black Frame with Clear Glass