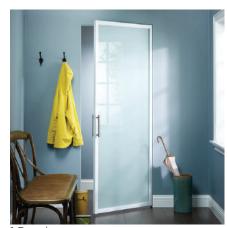

# **SWING DOORS**

1 Panel White Frame with Frosted Glass

2 Panel - Double Swing Black Frame with Clear Glass

2 Panel - Double Swing Wenge Frame with Opaque Lami Glass

Silver Frame with Opaque Lami Glass

2 Panel - Double Swing White Frame with White Lami Glass

Two 1 Panels Silver Frame with Smoked Milky Glass

Choose from our various designer handles, locks, and latches