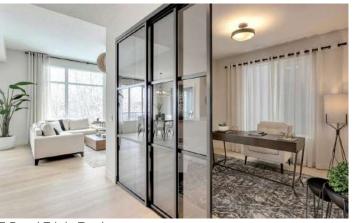

# **ROOM DIVIDERS**

4 Panel Double Track Open Air Silver Frame with Frosted Glass

4 Panel Double Track Walnut Frame with Frosted Glass

4 Panel Double Track Black Frame with Clear Glass

3 Panel Triple Track, Black Frame with White Laminated Glass