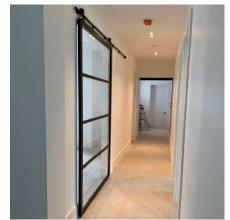

# **SUSPENDED & BARN DOOR SYSTEMS**

1 Panel Suspended Barn Door Black Frame with Clear Glass

2 Panel Suspended System Charcoal Frame with Smoked Milky Glass

3 Panel Suspended System Charcoal Frame with Clear Glass

2 Panel Suspended System Wenge Frame with Clear Glass

1 Panel Suspended System Walnut Frame with Opaque Lami Glass

Suspended Barn Door Black Frame with Clear Glass