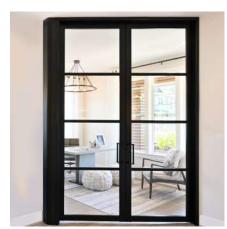

# **ROOM DIVIDERS**

4 Panel Double Track Open Air Silver Frame with Frosted Glass

4 Panel Double Track Walnut Frame with Frosted Glass

4 Panel Double Track Black Frame with Clear Glass

3 Panel Triple Track, Black Frame with White Laminated Glass