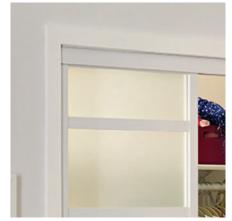

# **CLOSET DOORS**

2 Panel Double Track, Silver Frame with Mirror and Frosted Glass

3 Panel Double Track White Frame with Frosted Glass

4 Panel Double Track Wenge Frame with Milky Glass

3 Panel Triple Track Silver Frame with Multi Glass