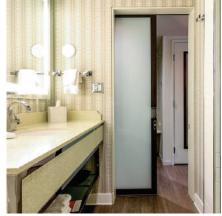

# **CLOSET DOORS**

2 Panel Double Track, Silver Frame with Mirror and Frosted Glass

3 Panel Double Track White Frame with Frosted Glass

4 Panel Double Track Wenge Frame with Milky Glass

3 Panel Triple Track Silver Frame with Multi Glass

3 Panel Double Track Silver Frame with Milky Glass

6 Panel Triple Track Black Frame with Milky Glass