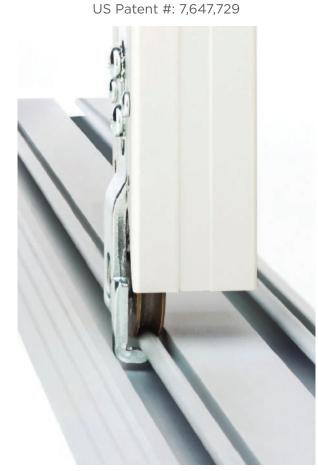

# PATENTED DESIGN

US Patent #: 7,647,729

# WHEEL-TO-TRACK

Our patented safety Wheel-To-Track locking mechanism features a unique sliding clamp device that ensures panels will not leave the tracks.