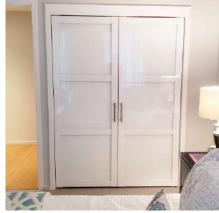

# **BI-FOLD SYSTEM**

2 Panel Bi-Fold, Opaque Laminated Glass, Black Aluminum Frames

Double Bi-Fold, White Laminated Glass, White Aluminum Frames