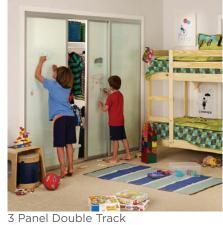

# **CLOSET DOORS**

2 Panel Double Track, Silver Frame with Mirror and Frosted Glass

3 Panel Double Track White Frame with Frosted Glass

4 Panel Double Track Wenge Frame with Milky Glass

3 Panel Triple Track Silver Frame with Multi Glass

3 Panel Double Track Silver Frame with Milky Glass

6 Panel Triple Track Black Frame with Milky Glass