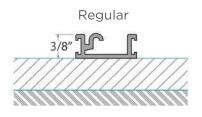

## **SMART TRACKS**

Interlocking smart tracks allow for a variety of configurations and can be installed on top of flooring, with ramps, or recessed.

Our ADA-compliant smart tracks have 3 options: Regular, Ramped or Recessed.