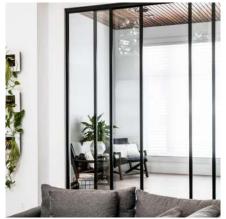

# **ROOM DIVIDERS**

4 Panel Double Track Open Air Silver Frame with Frosted Glass

4 Panel Double Track Walnut Frame with Frosted Glass

4 Panel Double Track Black Frame with Clear Glass

3 Panel Triple Track, Black Frame with White Laminated Glass

3 Panel Triple Track Black Frame with Clear Glass

1 Panel Single Track Silver Frame with Frosted Glass