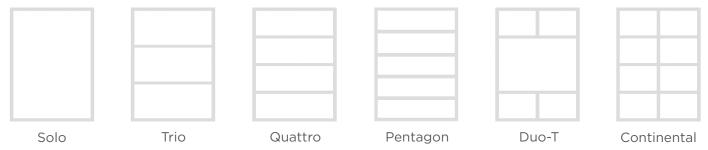

2 Panel Bi-Fold, Opaque Laminated Glass, Black Aluminum Frames



Double Bi-Fold, White Laminated Glass, White Aluminum Frames

# **HOME OFFICE**



Flex Angle Swing Fixed
Black Frame with Clear Glass



3 Panel Triple Track Black Frame with Frosted Glass



4 Panel Open Air Double Track Black Frame with Frosted Film Glass



3 Panel Triple Track Black Frame with Clear Glass

# **GLASS TYPES**

Choose your glass opacity:



All glass may look different depending on the project surroundings, amount of natural light, and site conditions.

All glass may look different depending on the project surroundings, amount of natural light, and site conditions.

# FRAME FINISHES

Choose your aluminum frame finish:





Black Frame



White Frame



Walnut Frame

# PANEL DESIGNS

Choose your design:











Quattro

## **SMART TRACKS**

Interlocking smart tracks allow for a variety of configurations and can be installed on top of flooring, with ramps, or recessed.



Our ADA-compliant smart tracks have 3 options: Regular, Ramped or Recessed.







# PATENTED DESIGN

US Patent #: 7,647,729



# WHEEL-TO-TRACK

Our patented safety Wheel-To-Track locking mechanism features a unique sliding clamp device that ensures panels will not leave the tracks.



# **SMART SHUT SYSTEM**

The 3S Smart Shut System is a soft-close damper to ensure safety and quiet closing of our sliding doors.



20

# A FEW OF MANY LOCKS & FIXTURES

## Find our complete collection of handles and locks online at slidingdoorco.com



Square Designer Handle



Extended Square Designer Handle



Round Designer Handle