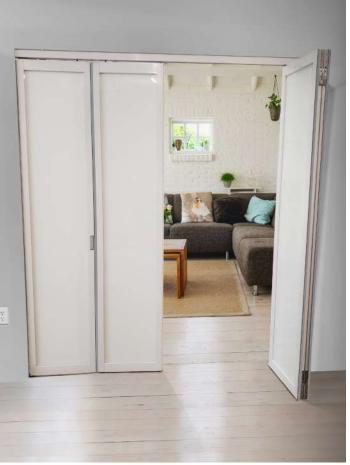

arcoal Frame with Clear Glass



2 Panel Suspended System Wenge Frame with Clear Glass



1 Panel Suspended System Walnut Frame with Opaque Lami Glass



Suspended Barn Door Black Frame with Clear Glass



# No bottom track for seamless room transitions

# 2 Panel - Double Swing Wenge Frame with Opaque Laminated Glass

# **SWING DOORS**



1 Panel White Frame with Frosted Glass



2 Panel - Double Swing Black Frame with Clear Glass



2 Panel - Double Swing Wenge Frame with Opaque Lami Glass



Silver Frame with Opaque Lami Glass



2 Panel - Double Swing White Frame with White Lami Glass



Two 1 Panels Silver Frame with Smoked Milky Glass

Choose from our various designer handles, locks, and latches

# **BI-FOLD SYSTEM**



2 Panel Bi-Fold, Opaque Laminated Glass, Black Aluminum Frames



Double Bi-Fold, White Laminated Glass, White Aluminum Frames

# **HOME OFFICE**



Flex Angle Swing Fixed
Black Frame with Clear Glass



3 Panel Triple Track Black Frame with Frosted Glass



4 Panel Open Air Double Track Black Frame with Frosted Film Glass



3 Panel Triple Track Black Frame with Clear Glass

# **GLASS TYPES**

Choose your glass opacity:



All glass may look different depending on the project surroundings, amount of natural light, and site conditions.

All glass may look different depending on the project surroundings, amount of natural light, and site conditions.

# FRAME FINISHES

Choose your aluminum frame finish:





Black Frame



White Frame



Walnut Frame

# PANEL DESIGNS

Choose your design:











Quattro

## **SMART TRACKS**

Interlocking smart tracks