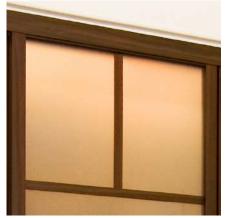

# **CLOSET DOORS**

2 Panel Double Track, Silver Frame with Mirror and Frosted Glass

3 Panel Double Track White Frame with Frosted Glass

4 Panel Double Track Wenge Frame with Milky Glass

3 Panel Triple Track Silver Frame with Multi Glass