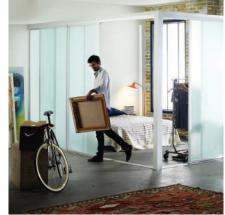

# **ROOM DIVIDERS**

4 Panel Double Track Open Air Silver Frame with Frosted Glass

4 Panel Double Track Walnut Frame with Frosted Glass

4 Panel Double Track Black Frame with Clear Glass

3 Panel Triple Track, Black Frame with White Laminated Glass

3 Panel Triple Track Black Frame with Clear Glass

1 Panel Single Track Silver Frame with Frosted Glass