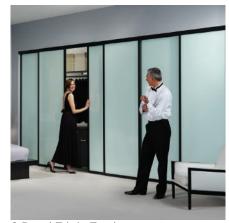

# **ROOM DIVIDERS**

4 Panel Double Track Open Air Silver Frame with Frosted Glass

4 Panel Double Track Walnut Frame with Frosted Glass

4 Panel Double Track Black Frame with Clear Glass

3 Panel Triple Track, Black Frame with White Laminated Glass

3 Panel Triple Track Black Frame with Clear Glass

1 Panel Single Track Silver Frame with Frosted Glass