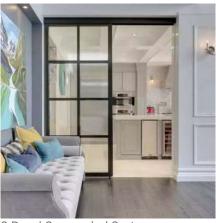

# **ROOM DIVIDERS**

4 Panel Double Track Open Air Silver Frame with Frosted Glass

4 Panel Double Track Walnut Frame with Frosted Glass

4 Panel Double Track Black Frame with Clear Glass

3 Panel Triple Track, Black Frame with White Laminated Glass

3 Panel Triple Track Black Frame with Clear Glass

1 Panel Single Track Silver Frame with Frosted Glass