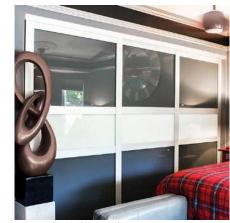

# **CLOSET DOORS**

2 Panel Double Track, Silver Frame with Mirror and Frosted Glass

3 Panel Double Track White Frame with Frosted Glass

4 Panel Double Track Wenge Frame with Milky Glass

3 Panel Triple Track Silver Frame with Multi Glass

3 Panel Double Track Silver Frame with Milky Glass

6 Panel Triple Track Black Frame with Milky Glass