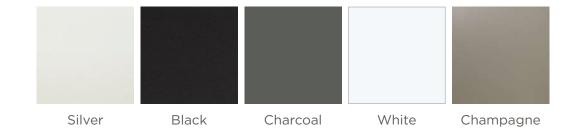

# FRAME FINISHES

Choose your aluminum frame finish:

Black Frame

White Frame

Walnut Frame