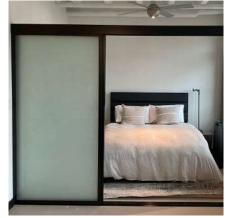

# **CLOSET DOORS**

2 Panel Double Track, Silver Frame with Mirror and Frosted Glass

3 Panel Double Track White Frame with Frosted Glass

4 Panel Double Track Wenge Frame with Milky Glass

3 Panel Triple Track Silver Frame with Multi Glass

3 Panel Double Track Silver Frame with Milky Glass

6 Panel Triple Track Black Frame with Milky Glass