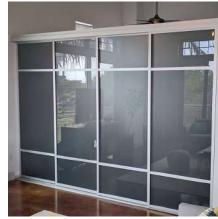

# **OPEN AIR**

4 Panel Quad Track Wenge Frame with Frosted Glass

3 Panel Double Track, Wenge Frame with Opaque Laminated Glass

4 Panel Double Track Black Frame with Frosted Glass

4 Panel Quad Track, Silver Frame with Smoked Frosted Glass

4 Panel Double Track + 3 Panel Triple Track, Silver Frame with Frosted Glass

3 Panel Triple Track Black Frame with Laminated Glass

Save energy costs with shared lighting, heating, and AC