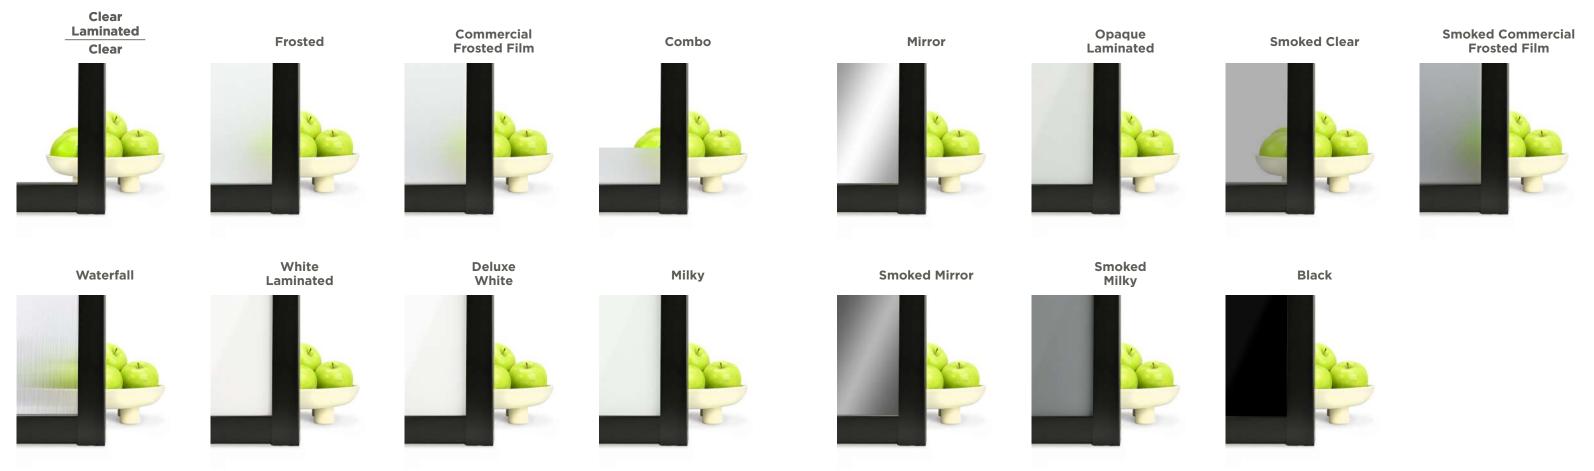

# **GLASS TYPES**

Choose your glass opacity:

All glass may look different depending on the project surroundings, amount of natural light, and site conditions.

All glass may look different depending on the project surroundings, amount of natural light, and site conditions.