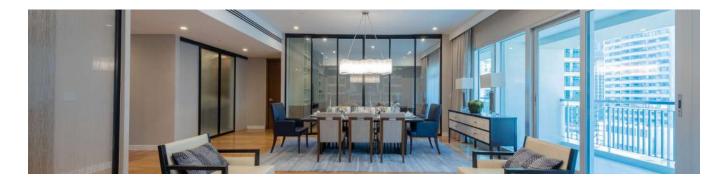

# **ROOM DIVIDERS**

4 Panel Double Track Open Air Silver Frame with Frosted Glass

4 Panel Double Track Walnut Frame with Frosted Glass

4 Panel Double Track Black Frame with Clear Glass

3 Panel Triple Track, Black Frame with White Laminated Glass