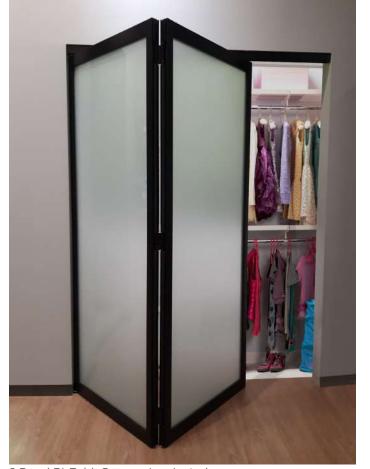

# **BI-FOLD SYSTEM**

2 Panel Bi-Fold, Opaque Laminated Glass, Black Aluminum Frames

Double Bi-Fold, White Laminated Glass, White Aluminum Frames