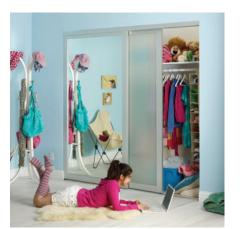

# **CLOSET DOORS**

2 Panel Double Track, Silver Frame with Mirror and Frosted Glass

3 Panel Double Track White Frame with Frosted Glass

4 Panel Double Track Wenge Frame with Milky Glass

3 Panel Triple Track Silver Frame with Multi Glass