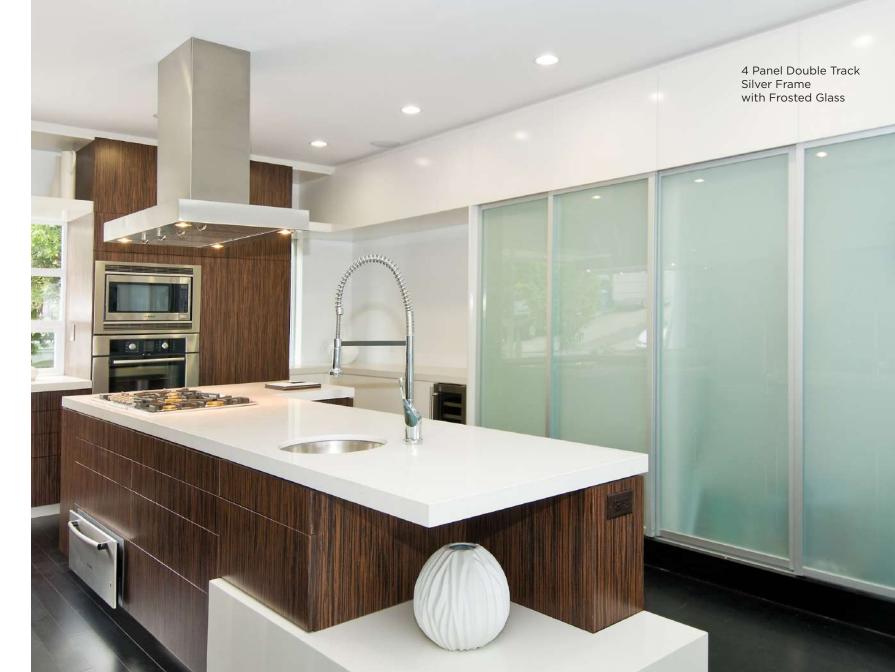

# **CLOSET DOORS**

2 Panel Double Track, Silver Frame with Mirror and Frosted Glass

3 Panel Double Track White Frame with Frosted Glass

4 Panel Double Track Wenge Frame with Milky Glass

3 Panel Triple Track Silver Frame with Multi Glass