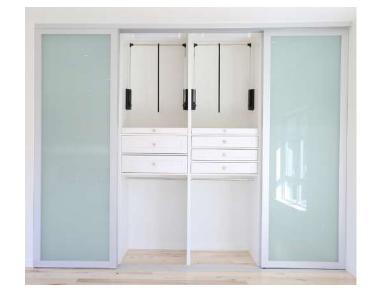

# **CLOSET DOORS**

2 Panel Double Track, Silver Frame with Mirror and Frosted Glass

3 Panel Double Track White Frame with Frosted Glass

4 Panel Double Track Wenge Frame with Milky Glass

3 Panel Triple Track Silver Frame with Multi Glass