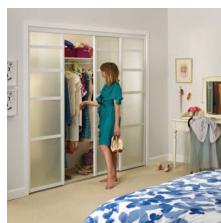

# **CLOSET DOORS**

2 Panel Double Track, Silver Frame with Mirror and Frosted Glass

3 Panel Double Track White Frame with Frosted Glass

4 Panel Double Track Wenge Frame with Milky Glass

3 Panel Triple Track Silver Frame with Multi Glass

3 Panel Double Track Silver Frame with Milky Glass

6 Panel Triple Track Black Frame with Milky Glass