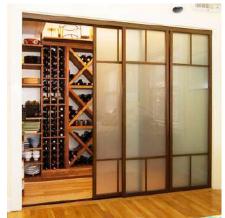

# **CLOSET DOORS**

2 Panel Double Track, Silver Frame with Mirror and Frosted Glass

3 Panel Double Track White Frame with Frosted Glass

4 Panel Double Track Wenge Frame with Milky Glass

3 Panel Triple Track Silver Frame with Multi Glass

3 Panel Double Track Silver Frame with Milky Glass

6 Panel Triple Track Black Frame with Milky Glass