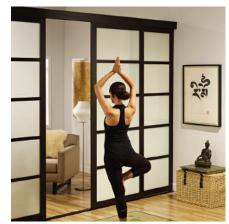

# **SWING DOORS**

1 Panel White Frame with Frosted Glass

2 Panel - Double Swing Black Frame with Clear Glass

2 Panel - Double Swing Wenge Frame with Opaque Lami Glass

Silver Frame with Opaque Lami Glass

2 Panel - Double Swing White Frame with White Lami Glass