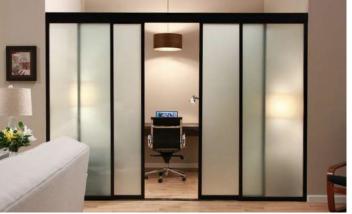

# **HOME OFFICE**

Flex Angle Swing Fixed
Black Frame with Clear Glass

3 Panel Triple Track Black Frame with Frosted Glass

4 Panel Open Air Double Track Black Frame with Frosted Film Glass

3 Panel Triple Track Black Frame with Clear Glass