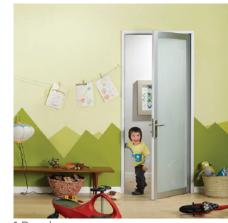

# **SWING DOORS**

1 Panel White Frame with Frosted Glass

2 Panel - Double Swing Black Frame with Clear Glass

2 Panel - Double Swing Wenge Frame with Opaque Lami Glass

Silver Frame with Opaque Lami Glass

2 Panel - Double Swing White Frame with White Lami Glass