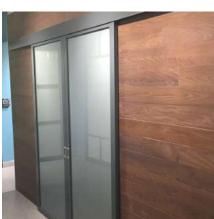

# **BI-FOLD SYSTEM**

2 Panel Bi-Fold, Opaque Laminated Glass, Black Aluminum Frames

Double Bi-Fold, White Laminated Glass, White Aluminum Frames