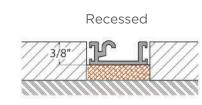

## **SMART TRACKS**

Interlocking smart tracks allow for a variety of configurations and can be installed on top of flooring, with ramps, or recessed.

Our ADA-compliant smart tracks have 3 options: Regular, Ramped or Recessed.