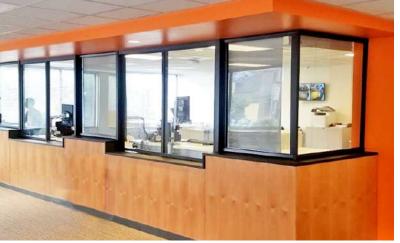

# **PASS-THROUGH WINDOWS**

Enjoy the flexibility of easy opening for interaction and communication, and the ability to close and lock for added security. We provide pass-through windows for healthcare centers, waiting rooms, government buildings, school offices and reception areas.