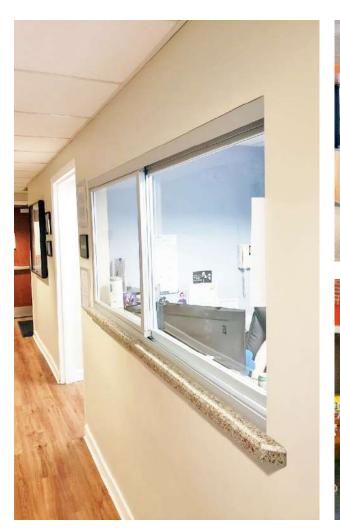

# **PASS-THROUGH WINDOWS**

Enjoy the flexibility of easy opening for interaction and communication, and the ability to close and lock for added security. We provide pass-through windows for healthcare centers, waiting rooms, government buildings, school offices and reception areas.