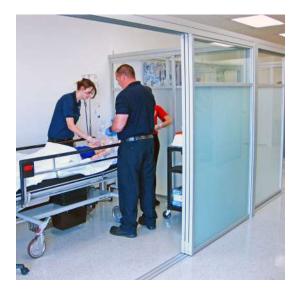

# **HEALTHCARE SOLUTIONS**

Making the trip to the doctor's office, urgent care, hospital or clinic a little more uplifting is important to us. From lobbies to patient rooms, our turnkey solutions will boost morale throughout the process.

Visual privacy and a way to stop unwanted foot traffic is provided with our interior glass door systems. Close off a space or slide the glass wall over to achieve a larger opening whenever you want to.

Giving passionate care to patients builds rapport and creates optimism. Our space-saving interior glass door solutions contribute to a clean, sanitary environment, provide natural light and help medical professionals give the most comfortable surroundings to visitors.

Prevent cross contamination without sacrificing natural light