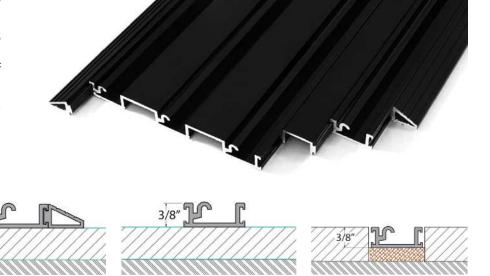

# **SMART TRACKS**

Interlocking smart tracks allow for a variety of configurations and can be installed on top of flooring, with ramps, or recessed.

ADA compliant smart track gives you 3 options: Regular, Ramped and Recessed.

**RECESSED** 

**REGULAR** 