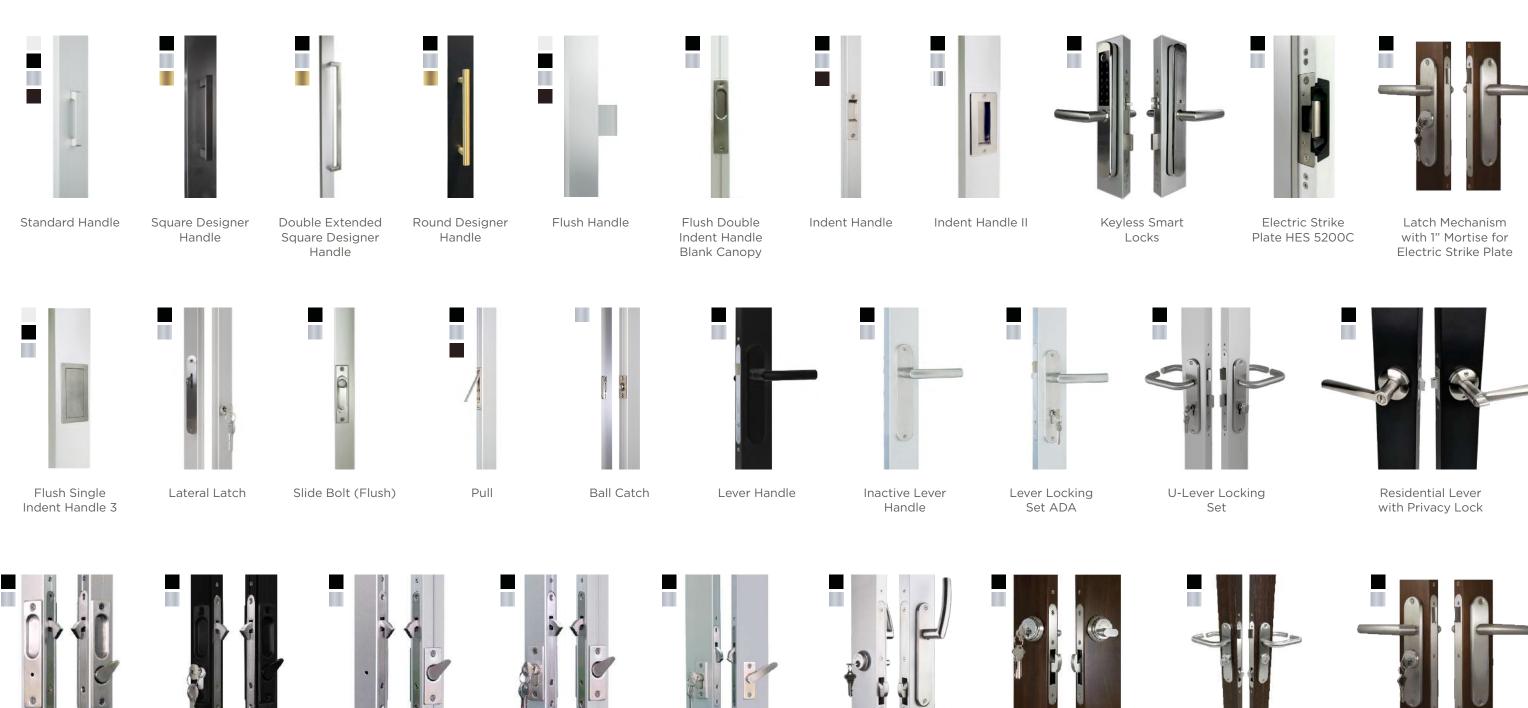

# **LOCKS & FIXTURES**

Various options to cater to your needs. Various finishes to match your aesthetic.

Sliding Hook

Latch ADA

Sliding Door

Mortise Latch

ADA

Latch Mechanism

with 1" Mortise

Key Cylinder and

Thumbturn for

Sliders

Latch Mechanism Latch Mechanism with 1" Mortise with 1" Mortise Key Key Cylinder and Cylinder for Swing Thumbturn for Swing Doors

Doors - U Lever

Flush Double

Indent Handle

ADA with Blank

Canopy and

Safety Handle

Flush Double

Indent Handle

ADA with Key

Lock

Flush Latch ADA

with Safety Hole

Flush Latch ADA

with Key Lock