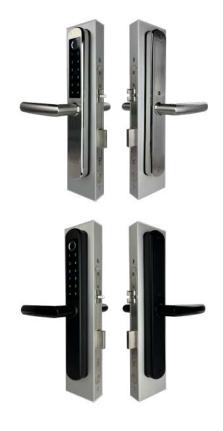

# **KEYLESS ENTRY & SMART LOCKS**

Make life easier with keyless entry! No need to change locks after a contractor leaves. Make sure all access to your space is convenient, safe and traceable with our options for keyless entrances.

With the **Electric Strike Plate HES 5200C** option on a swing door, you can easily track one time use or daily employee arrivals and departures! We provide the hardware including the swing door, and the wiring inside. You provide the number pad and ensure wiring connects with your access monitoring system.

To modernize both the swing doors <u>and</u> the sliders in your space, install our brand new smartphone-based access control **Keyless Smart Locks**. With these smart locks, you can unlock the lock with your fingerprint, keypad, IC card, smartphone (for remote access) or the old fashion way of using a mechanical key. Need to access the lock remotely? We can provide the Smart Lock Gateway G2 which connects to an app on your phone and allows you to have that peace of mind.