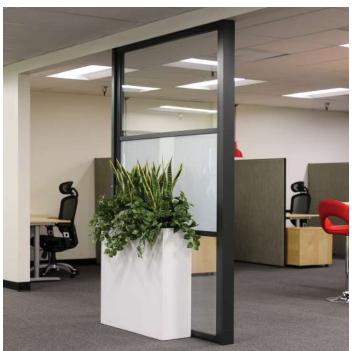

# **ROOM DIVIDERS**

# Our room dividers are practical space-saving solutions for privacy, aesthetics and curbing foot traffic, ideal for conference rooms, gyms, retail spaces and restaurants.

You can create new spaces on demand with a nearly silent sliding glass room divider. No construction or permits needed!

Choose our flexible open-air option, or a floor-to-ceiling style, whichever meets your project requirements and vision. Both of these sensible solutions will be fabricated precisely for your space with our distinctive sleek frames and elegant finishes.

The light-to-the-touch glide and sturdy design of our flexible track system comes with options to suit your taste. Bottom tracks can be installed on top of your flooring, ramped or recessed.