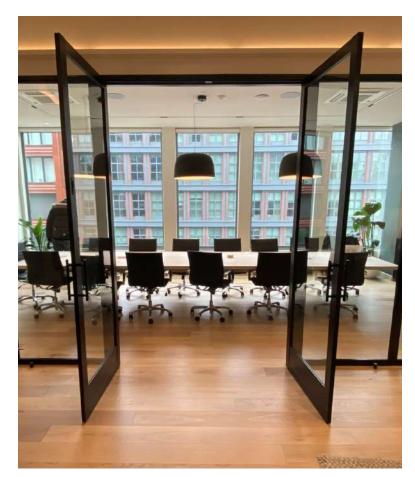

for opacities and locks.









# **FIXED PANELS**

# **SWING DOORS**

Flexibility is always in demand for offices, restaurants, hotels, retail businesses, schools and hospitals. Our customizable glass walls can curb foot traffic, provide visual privacy, reduce noise and replace drywall for a brighter, sunnier space.









Our durable swing doors with top hinge and bottom pivot are a unique deviation from traditional side-hinge doors. Choose from a variety of glass types, frame finishes, designer handles, and locks that can be master keyed (even to your store front!) The fixed glass panels and transom are the perfect companions for the swing doors shown here as they allow for plenty of natural light to shine through while still maintaining privacy with locked doors when needed.







# **SUSPENDED SYSTEMS**

Today's offices and multi-use spaces can benefit from bottomless track door solutions. Seamless transitions from room to room keep the area open, functional and stylish.







# **PASS-THROUGH WINDOWS**

Enjoy the flexibility of easy opening for interaction and communication, and the ability to close and lock for added security. We provide pass-through windows for healthcare centers, waiting rooms, government buildings, school offices and reception areas.







# **ENVIRONMENTALLY FRIENDLY SOLUTIONS**

As a company that serves the entire North American marketplace and with a presence in the Philippines, we are super proud to be a part of huge efforts towards fabricating, shipping and installing solutions that preserve our environment.

Our products are made pri