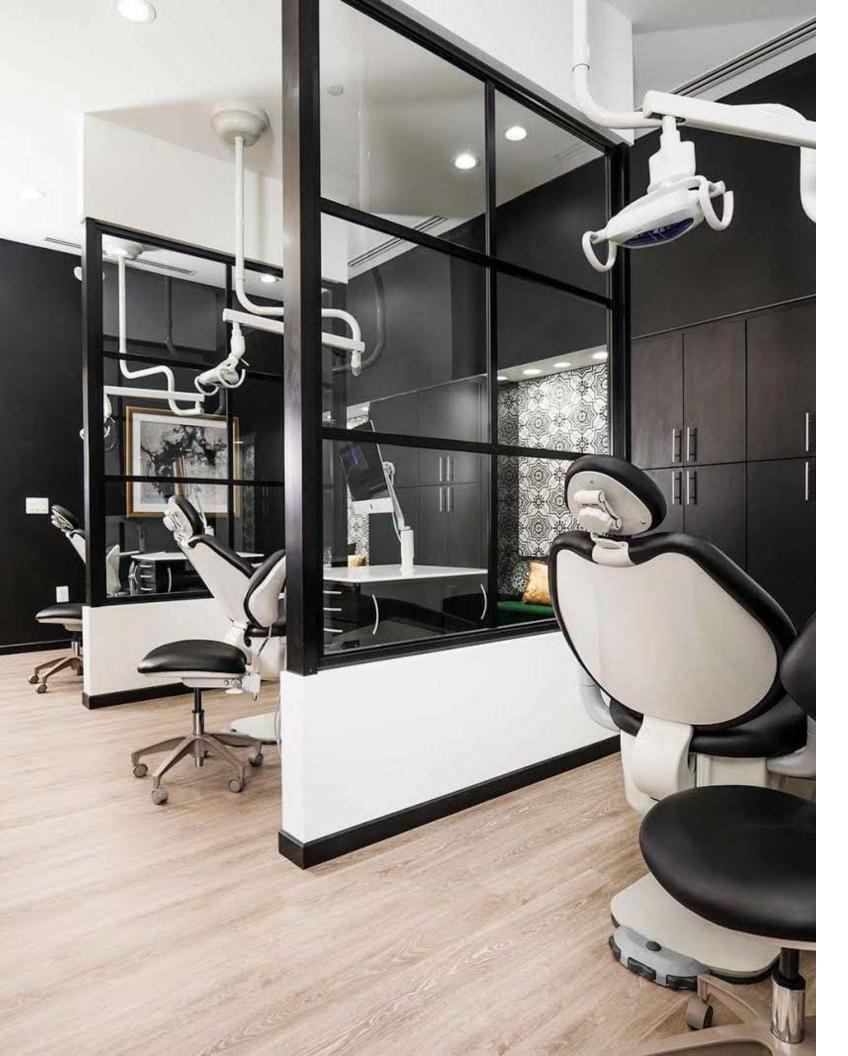

# **HEALTHCARE SOLUTIONS**

Making the trip to the doctor's office, urgent care, hospital or clinic a little more uplifting is important to us. From lobbies to patient rooms, our turnkey solutions will boost morale throughout the process.

Visual privacy and a way to stop unwanted foot traffic is provided with our interior glass door systems. Close off a space or slide the glass wall over to achieve a larger opening whenever you want to.

Giving passionate care to patients builds rapport and creates optimism. Our space-saving interior glass door solutions contribute to a clean, sanitary environment, provide natural light and help medical professionals give the most comfortable surroundings to visitors.

Prevent cross contamination without sacrificing natural light