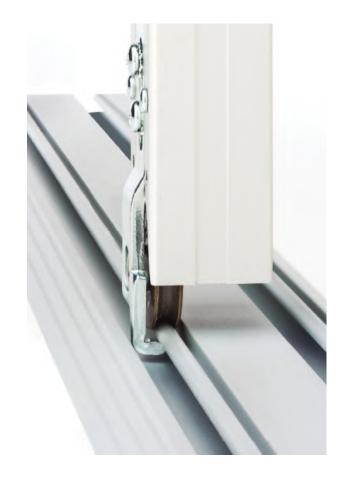

# WHEEL-TO-TRACK

Our patented safety Wheel-To-Track locking mechanism (US Patent #7,647,729) features a unique sliding clamp device that ensures panels will not leave the tracks.

# PATENTED DESIGN

**RAMPED** 

US Patent #7,647,729