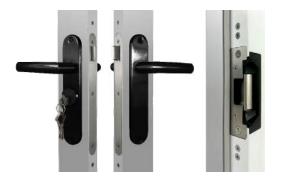

# **LOCKS & FIXTURES**

Various options to cater to your needs. Various finishes to match your aesthetic.

Sliding Hook

Latch ADA

Sliding Door

Mortise Latch

ADA

Latch Mechanism

with 1" Mortise

Key Cylinder and

Thumbturn for

Sliders

Latch Mechanism Latch Mechanism with 1" Mortise with 1" Mortise Key Key Cylinder and Cylinder for Swing Thumbturn for Swing Doors

Doors - U Lever

Flush Double

Indent Handle

ADA with Blank

Canopy and

Safety Handle

Flush Double

Indent Handle

ADA with Key

Lock

Flush Latch ADA

with Safety Hole

Flush Latch ADA

with Key Lock