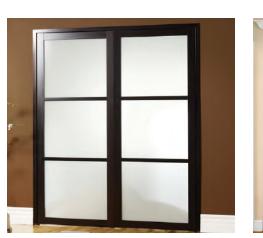

# **ROOM DIVIDERS**

# Our room dividers are practical space-saving solutions for privacy, aesthetics and curbing foot traffic, ideal for conference rooms, gyms, retail spaces and restaurants.

You can create new spaces on demand with a nearly silent sliding glass room divider. No construction or permits needed!

Choose our flexible open-air option, or a floor-to-ceiling style, whichever meets your project requirements and vision. Both of these sensible solutions will be fabricated precisely for your space with our distinctive sleek frames and elegant finishes.

The light-to-the-touch glide and sturdy design of our flexible track system comes with options to suit your taste. Bottom tracks can be installed on top of your flooring, ramped or recessed.