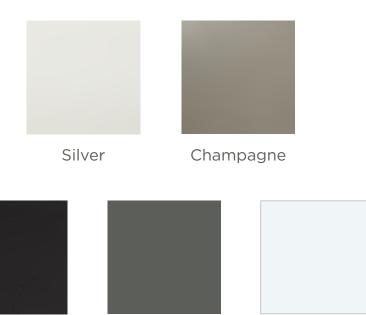

# **FRAME FINISHES**

# **DIVIDER DESIGNS**

Choose your design:

Choose your aluminum frame finish:

Black Frame

Black

Charcoal

White

Trio

Pentagon

Duo-T

Continental

We can provide any finish of your choice on orders with a large quantity of panels. Ask a sales representative for details.

We can even customize divider designs to match your vision.