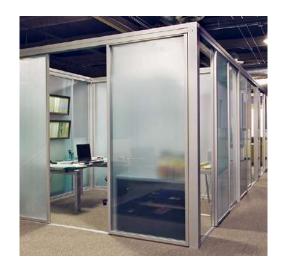

# **OFFICE PARTITIONS & PHONE BOOTHS**

Modern glass partitions maximize the space in your office so that it makes sense for everyone. For example, when employees need a break to recharge, make a phone call, nurse, or meditate, our glass doors (Sliding doors, bi-fold doors, fixed panels, or swing doors), can create quiet and private rooms - with sound reduction and various options for opacities and locks.