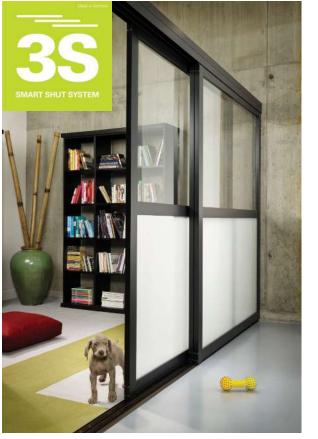

# **SMART SHUT SYSTEM**

The 3S Smart Shut System is a soft-close damper to ensure safety and quiet closing of our sliding doors.