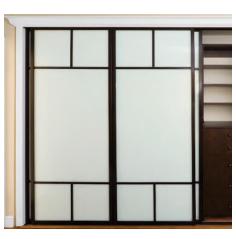

# **ROOM DIVIDERS**

# Our room dividers are practical space-saving solutions for privacy, aesthetics and curbing foot traffic, ideal for conference rooms, gyms, retail spaces and restaurants.

You can create new spaces on demand with a nearly silent sliding glass room divider. No construction or permits needed!

Choose our flexible open-air option, or a floor-to-ceiling style, whichever meets your project requirements and vision. Both of these sensible solutions will be fabricated precisely for your space with our distinctive sleek frames and elegant finishes.

The light-to-the-touch glide and sturdy design of our flexible track system comes with options to suit your taste. Bottom tracks can be installed on top of your flooring, ramped or recessed.