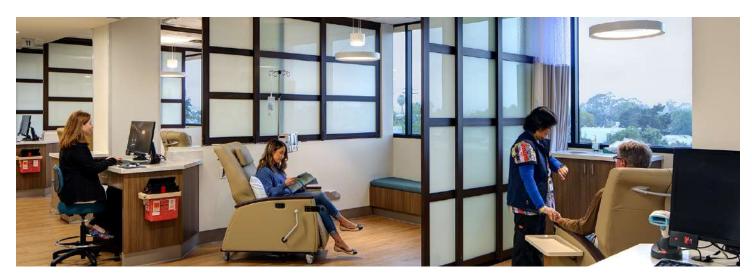

# **HEALTHCARE SOLUTIONS**

Making the trip to the doctor's office, urgent care, hospital or clinic a little more uplifting is important to us. From lobbies to patient rooms, our turnkey solutions will boost morale throughout the process.

Visual privacy and a way to stop unwanted foot traffic is provided with our interior glass door systems. Close off a space or slide the glass wall over to achieve a larger opening whenever you want to.

Giving passionate care to patients builds rapport and creates optimism. Our space-saving interior glass door solutions contribute to a clean, sanitary environment, provide natural light and help medical professionals give the most comfortable surroundings to visitors.

Prevent cross contamination without sacrificing natural light