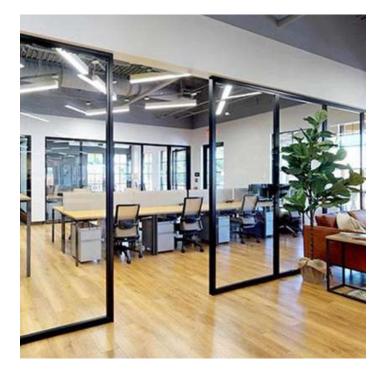

## FLEXIBLE WORKSPACES HAVE ARRIVED

With the current rise in hybrid work environments, today's offices and coworking spaces need to be as efficient and flexible as possible.

Transform your space with a wide assortment of creative configurations and varying glass opacities for privacy, all designed to create a more functional environment.

# **COWORKING SPACES**

Coworking spaces are rapidly expanding and ever-changing. Creating an inspiring environment where people can work and thrive is our specialty.

Utilize sliding glass doors - instead of drywall - to maintain natural light, which boosts mood and productivity. Organize wide-open office floor plans into function-specific work areas. Foster creativity, teamwork and collaboration between cross-functional teams as you optimize every inch of available space.