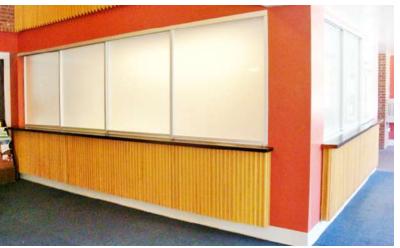

# **PASS-THROUGH WINDOWS**

Enjoy the flexibility of easy opening for interaction and communication, and the ability to close and lock for added security. We provide pass-through windows for healthcare centers, waiting rooms, government buildings, school offices and reception areas.