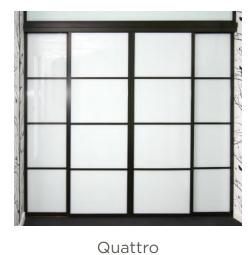

# **DIVIDER DESIGNS**

Choose your design:

Choose your aluminum frame finish:

Black Frame

Black

Charcoal

White

Trio

Pentagon

Duo-T

Continental

We can provide any finish of your choice on orders with a large quantity of panels. Ask a sales representative for details.

We can even customize divider designs to match your vision.

Duo-T