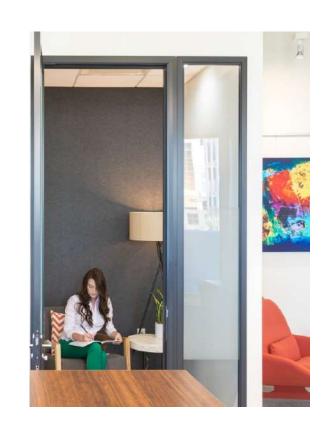

# **OFFICE PARTITIONS & PHONE BOOTHS**

Modern glass partitions maximize the space in your office so that it makes sense for everyone. For example, when employees need a break to recharge, make a phone call, nurse, or meditate, our glass doors (Sliding doors, bi-fold doors, fixed panels, or swing doors), can create quiet and private rooms - with sound reduction and various options for opacities and locks.

# **SUSPENDED SYSTEMS**

Today's offices and multi-use spaces can benefit from bottomless track door solutions. Seamless transitions from room to room keep the area open, functional and stylish.