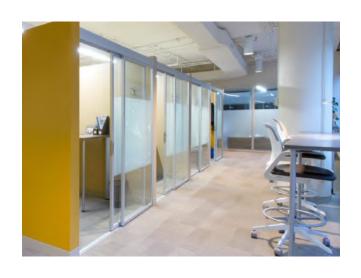

## FLEXIBLE WORKSPACES HAVE ARRIVED

With the current rise in hybrid work environments, today's offices and coworking spaces need to be as efficient and flexible as possible.

Transform your space with a wide assortment of creative configurations and varying glass opacities for privacy, all designed to create a more functional environment.

Select everything from simple office fronts to sliding glass conference room doors that can double as dry erase boards. Master key your offices to the building store front and provide ADA-compliant accessories to all occupants of the space.

Safety and quality are always built into every single panel with meticulous attention to each client's unique project requirements. We look forward to working closely with you on your next project.