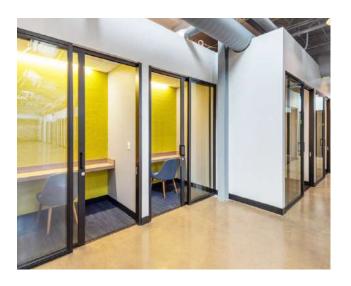

# **COWORKING SPACES**

Coworking spaces are rapidly expanding and ever-changing. Creating an inspiring environment where people can work and thrive is our specialty.

Utilize sliding glass doors - instead of drywall - to maintain natural light, which boosts mood and productivity. Organize wide-open office floor plans into function-specific work areas. Foster creativity, teamwork and collaboration between cross-functional teams as you optimize every inch of available space.

Catering to our coworking client's specific project specs while providing unmatched quality and service is how we build relationships and earn repeat business.