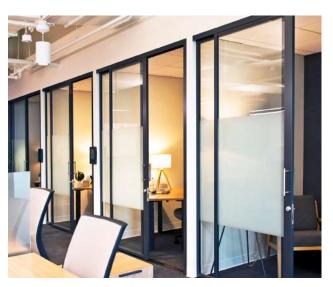

# **COWORKING SPACES**

Coworking spaces are rapidly expanding and ever-changing. Creating an inspiring environment where people can work and thrive is our specialty.

Utilize sliding glass doors - instead of drywall - to maintain natural light, which boosts mood and productivity. Organize wide-open office floor plans into function-specific work areas. Foster creativity, teamwork and collaboration between cross-functional teams as you optimize every inch of available space.

Catering to our coworking client's specific project specs while providing unmatched quality and service is how we build relationships and earn repeat business.