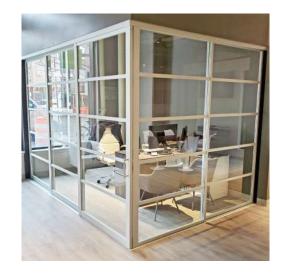

# **ROOM DIVIDERS**

# Our room dividers are practical space-saving solutions for privacy, aesthetics and curbing foot traffic, ideal for conference rooms, gyms, retail spaces and restaurants.

You can create new spaces on demand with a nearly silent sliding glass room divider. No construction or permits needed!

Choose our flexible open-air option, or a floor-to-ceiling style, whichever meets your project requirements and vision. Both of these sensible solutions will be fabricated precisely for your space with our distinctive sleek frames and elegant finishes.