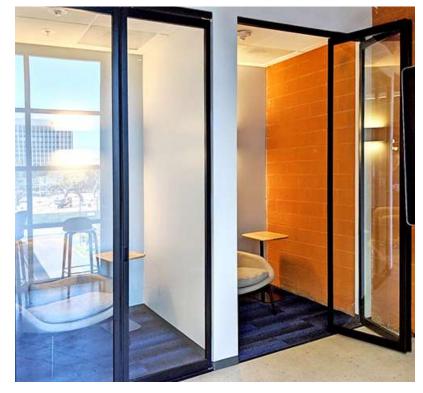

# **OFFICE PARTITIONS & PHONE BOOTHS**

Modern glass partitions maximize the space in your office so that it makes sense for everyone. For example, when employees need a break to recharge, make a phone call, nurse, or meditate, our glass doors (Sliding doors, bi-fold doors, fixed panels, or swing doors), can create quiet and private rooms - with sound reduction and various options for opacities and locks.

# **SUSPENDED SYSTEMS**

Today's offices and multi-use spaces can benefit from bottomless track door solutions. Seamless transitions from room to room keep the area open, functional and stylish.