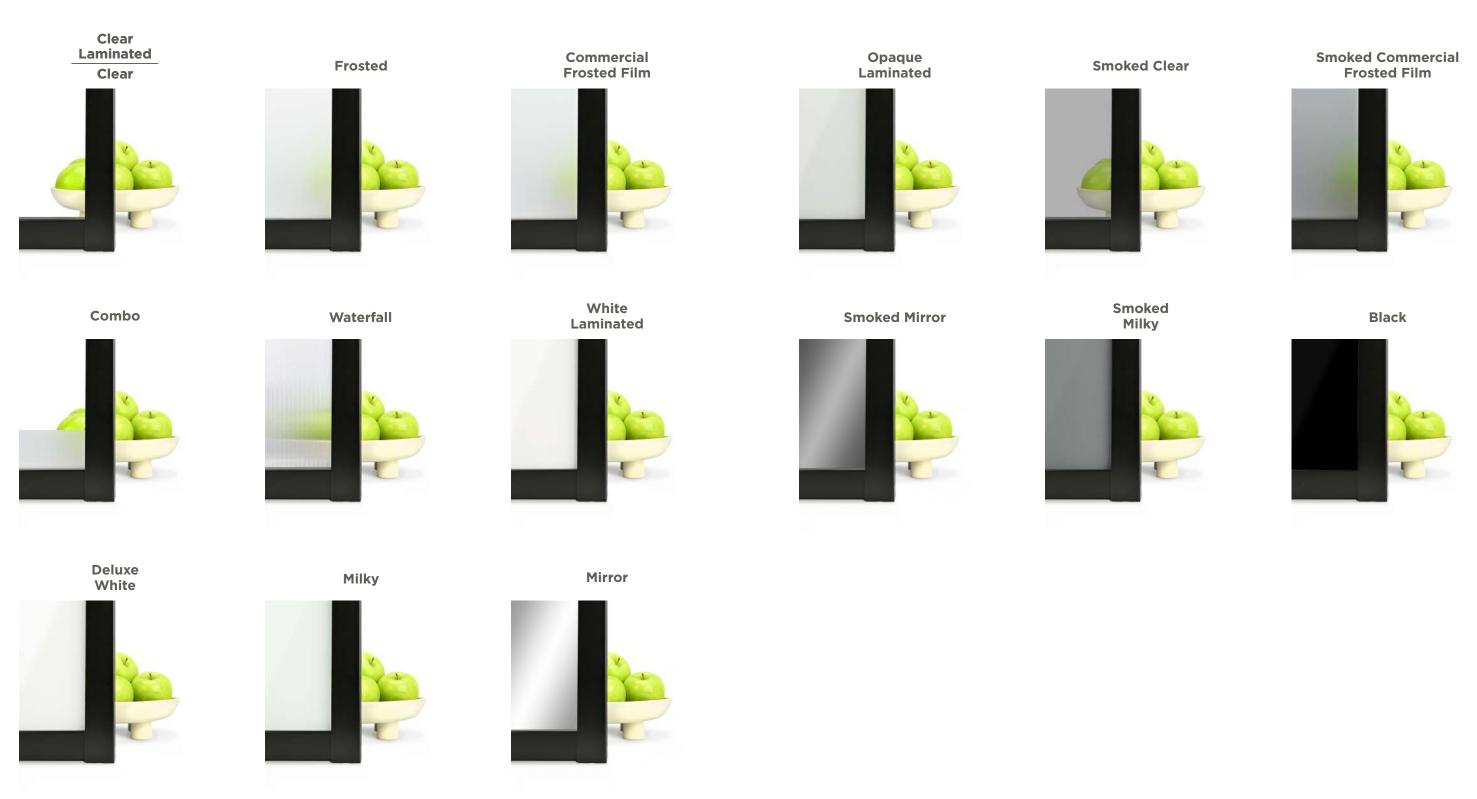

# **GLASS TYPES**

Choose your glass opacity:

All glass may look different depending on the project surroundings, amount of natural light, and site conditions.