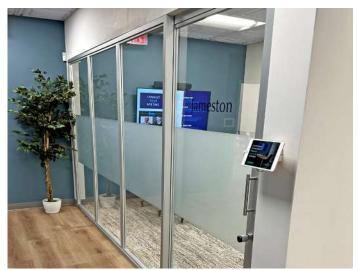

# **KEYLESS ENTRY & SMART LOCKS**

Make life easier with keyless entry! No need to change locks after a contractor leaves. Make sure all access to your space is convenient, safe and traceable with our options for keyless entrances.

To modernize both the swing doors <u>and</u> the sliders in your space, install our brand new smartphone-based access control **Keyless Smart Locks**. With these smart locks, you can unlock the lock with your fingerprint, keypad, IC card, smartphone (for remote access) or the old fashion way of using a mechanical key. Need to access the lock remotely? We can provide the Smart Lock Gateway G2 which connects to an app on your phone and allows you to have that peace of mind.