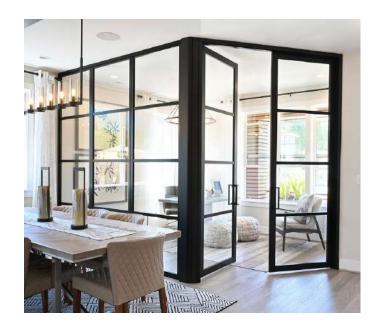

# **ROOM DIVIDERS**

# Our room dividers are practical space-saving solutions for privacy, aesthetics and curbing foot traffic, ideal for conference rooms, gyms, retail spaces and restaurants.

You can create new spaces on demand with a nearly silent sliding glass room divider. No construction or permits needed!

Choose our flexible open-air option, or a floor-to-ceiling style, whichever meets your project requirements and vision. Both of these sensible solutions will be fabricated precisely for your space with our distinctive sleek frames and elegant finishes.