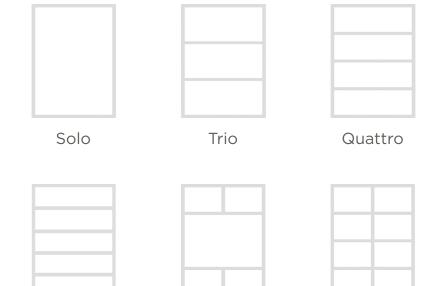

# **DIVIDER DESIGNS**

Choose your design:

Choose your aluminum frame finish:

Black Frame

Black

Charcoal

White

Trio