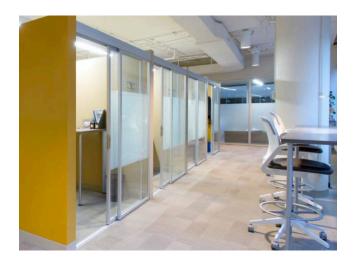

# **ROOM DIVIDERS**

Our room dividers are practical space-saving solutions for privacy, aesthetics and curbing foot traffic, ideal for conference rooms, gyms, retail spaces and restaurants.

You can create new spaces on demand with a nearly silent sliding glass room divider. No construction or permits needed!

Choose our flexible open-air option, or a floor-to-ceiling style, whichever meets your project requirements and vision. Both of these sensible solutions will be fabricated precisely for your space with our distinctive sleek frames and elegant finishes.

The light-to-the-touch glide and sturdy design of our flexible track system comes with options to suit your taste. Bottom tracks can be installed on top of your flooring, ramped or recessed.