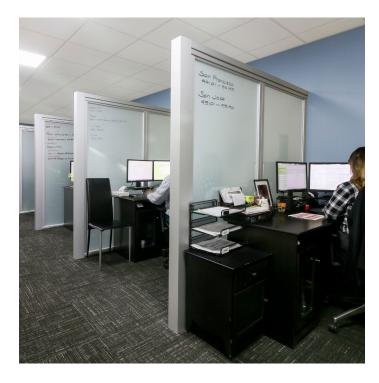

# QUBI GLASS

QUBIGLASS®, is just one of the reasons architects choose The Sliding Door Company over the rest. QUBIGLASS® is the creation of office cubicles by strategically combining our industry-leading glass products. For example, pair sliding doors with fixed panels to create a lockable L-shape or U-shape office - no drywall or construction needed. Whether you are designing a new office or renovating your current one, the possibilities are limitless. Turn that empty floor plan into organized rows of impressive custom glass workstations.

# **OFFICE PARTITIONS & PHONE BOOTHS**

Modern glass partitions maximize the space in your office so that it makes sense for everyone. For example, when employees need a break to recharge, make a phone call, nurse, or meditate, our glass doors (Sliding doors, bi-fold doors, fixed panels, or swing doors), can create quiet and private rooms - with sound reduction and various options for opacities and locks.