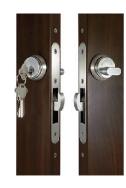

# **LOCKS & FIXTURES**

Various options to cater to your needs. Various finishes to match your aesthetic.

Standard Handle

Square Designer Handle

Double Extended Square Designer Handle

Round Designer Handle

Flush Handle

Latch Mechanism with 1" Mortise Key Cylinder and Thumbturn for Sliders

Latch Mechanism with 1" Mortise Key Cylinder and Thumbturn for Swing Doors - U Lever

Latch Mechanism with 1" Mortise Key Cylinder and Thumbturn for Swing Doors