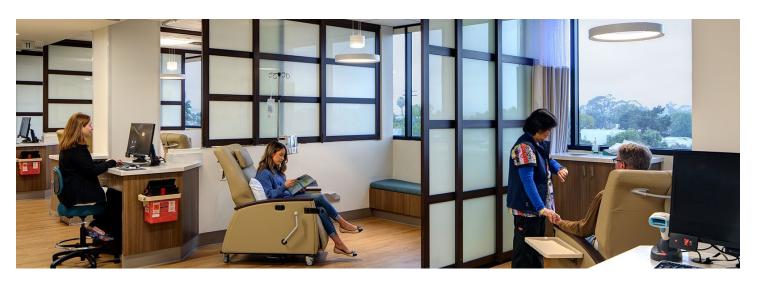

# **HEALTHCARE SOLUTIONS**

Making the trip to the doctor's office, urgent care, hospital or clinic a little more uplifting is important to us. From lobbies to patient rooms, our turnkey solutions will boost morale throughout the process.

Visual privacy and a way to stop unwanted foot traffic is provided with our interior glass door systems. Close off a space or slide the glass wall over to achieve a larger opening whenever you want to.

Giving passionate care to patients builds rapport and creates optimism. Our space-saving interior glass door solutions contribute to a clean, sanitary environment, provide natural light and help medical professionals give the most comfortable surroundings to visitors.

Prevent cross contamination without sacrificing natural light