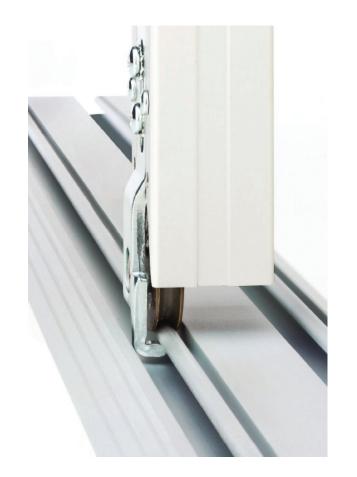

# WHEEL-TO-TRACK

Our patented safety Wheel-To-Track locking mechanism (US Patent #7,647,729) features a unique sliding clamp device that ensures panels will not leave the tracks.