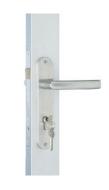

# **LOCKS & FIXTURES**

Various options to cater to your needs. Various finishes to match your aesthetic.

Standard Handle

Square Designer Handle

Double Extended Square Designer Handle

Round Designer Handle

Flush Handle

Latch Mechanism with 1" Mortise Key Cylinder and Thumbturn for Sliders

Latch Mechanism with 1" Mortise Key Cylinder and Thumbturn for Swing Doors - U Lever

Latch Mechanism with 1" Mortise Key Cylinder and Thumbturn for Swing Doors