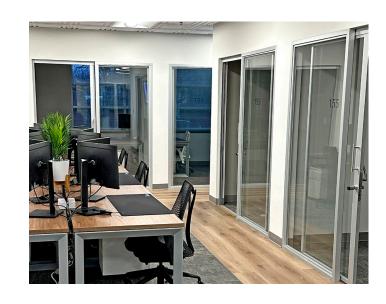

# QUBI GLASS

QUBIGLASS®, is just one of the reasons architects choose The Sliding Door Company over the rest. QUBIGLASS® is the creation of office cubicles by strategically combining our industry-leading glass products. For example, pair sliding doors with fixed panels to create a lockable L-shape or U-shape office - no drywall or construction needed. Whether you are designing a new office or renovating your current one, the possibilities are limitless. Turn that empty floor plan into organized rows of impressive custom glass workstations.