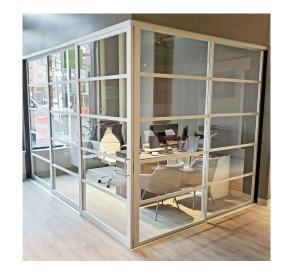

# QUBI GLASS

QUBIGLASS®, is just one of the reasons architects choose The Sliding Door Company over the rest. QUBIGLASS® is the creation of office cubicles by strategically combining our industry-leading glass products. For example, pair sliding doors with fixed panels to create a lockable L-shape or U-shape office - no drywall or construction needed. Whether you are designing a new office or renovating your current one, the possibilities are limitless. Turn that empty floor plan into organized rows of impressive custom glass workstations.