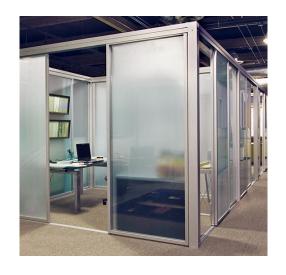

# QUBI GLASS

QUBIGLASS®, is just one of the reasons architects choose The Sliding Door Company over the rest. QUBIGLASS® is the creation of office cubicles by strategically combining our industry-leading glass products. For example, pair sliding doors with fixed panels to create a lockable L-shape or U-shape office - no drywall or construction needed. Whether you are designing a new office or renovating your current one, the possibilities are limitless. Turn that empty floor plan into organized rows of impressive custom glass workstations.

# **OFFICE PARTITIONS & PHONE BOOTHS**

Modern glass partitions maximize the space in your office so that it makes sense for everyone. For example, when employees need a break to recharge, make a phone call, nurse, or meditate, our glass doors (Sliding doors, bi-fold doors, fixed panels, or swing doors), can create quiet and private rooms - with sound reduction and various options for opacities and locks.