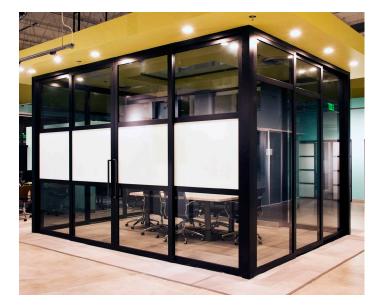

# **OFFICE PARTITIONS & PHONE BOOTHS**

Modern glass partitions maximize the space in your office so that it makes sense for everyone. For example, when employees need a break to recharge, make a phone call, nurse, or meditate, our glass doors (Sliding doors, bi-fold doors, fixed panels, or swing doors), can create quiet and private rooms - with sound reduction and various options for opacities and locks.

# **SUSPENDED SYSTEMS**

Today's offices and multi-use spaces can benefit from bottomless track door solutions. With your choice of barn doors or suspended systems, the result will be seamless transitions from room to room, keeping the area open, functional and stylish.