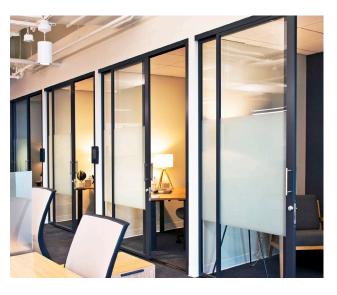

# **OFFICE PARTITIONS & PHONE BOOTHS**

Modern glass partitions maximize the space in your office so that it makes sense for everyone. For example, when employees need a break to recharge, make a phone call, nurse, or meditate, our glass doors (Sliding doors, bi-fold doors, fixed panels, or swing doors), can create quiet and private rooms - with sound reduction and various options for opacities and locks.