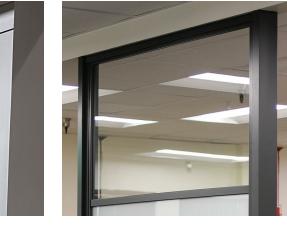

# **SWING DOORS**

Flexibility is always in demand for offices, restaurants, hotels, retail businesses, schools and hospitals. Our customizable glass walls can curb foot traffic, provide visual privacy, reduce noise and replace drywall for a brighter, sunnier space.

Our durable swing doors with top hinge and bottom pivot are a unique deviation from traditional side-hinge doors. Choose from a variety of glass types, frame finishes, designer handles, and locks that can be master keyed (even to your store front!) The fixed glass panels and transom are the perfect companions for the swing doors shown here as they allow for plenty of natural light to shine through while still maintaining privacy with locked doors when needed.