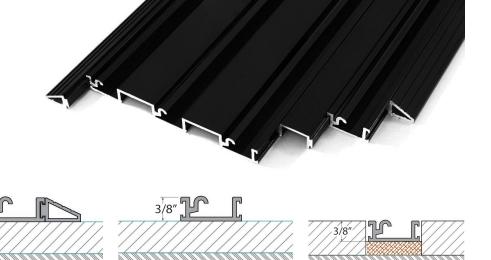

# **SMART TRACKS**

Interlocking smart tracks allow for a variety of configurations and can be installed on top of flooring, with ramps, or recessed.

ADA compliant smart track gives you 3 options: Regular, Ramped and Recessed.

**RECESSED** 

**REGULAR** 

# PATENTED DESIGN

**RAMPED** 

US Patent #7,647,729