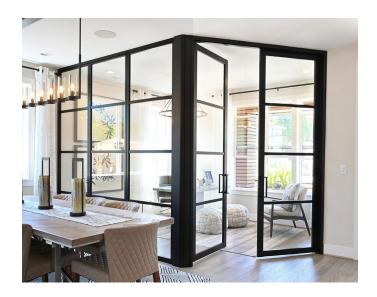

# QUBI GLASS

QUBIGLASS®, is just one of the reasons architects choose The Sliding Door Company over the rest. QUBIGLASS® is the creation of office cubicles by strategically combining our industry-leading glass products. For example, pair sliding doors with fixed panels to create a lockable L-shape or U-shape office - no drywall or construction needed. Whether you are designing a new office or renovating your current one, the possibilities are limitless. Turn that empty floor plan into organized rows of impressive custom glass workstations.

# **OFFICE PARTITIONS & PHONE BOOTHS**

Modern glass partitions maximize the space in your office so that it makes sense for everyone. For example, when employees need a break to recharge, make a phone call, nurse, or meditate, our glass doors (Sliding doors, bi-fold doors, fixed panels, or swing doors), can create quiet and private rooms - with sound reduction and various options for opacities and locks.