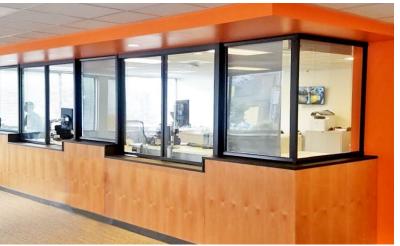

# **PASS-THROUGH WINDOWS**

Enjoy the flexibility of easy opening for interaction and communication, and the ability to close and lock for added security. We provide pass-through windows for healthcare centers, waiting rooms, government buildings, school offices and reception areas.