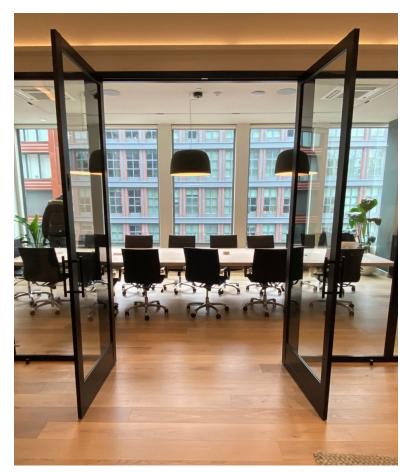

for opacities and locks.









# **FIXED PANELS**

# **SWING DOORS**

Flexibility is always in demand for offices, restaurants, hotels, retail businesses, schools and hospitals. Our customizable glass walls can curb foot traffic, provide visual privacy, reduce noise and replace drywall for a brighter, sunnier space.









Our durable swing doors with top hinge and bottom pivot are a unique deviation from traditional side-hinge doors. Choose from a variety of glass types, frame finishes, designer handles, and locks that can be master keyed (even to your store front!) The fixed glass panels and transom are the perfect companions for the swing doors shown here as they allow for plenty of natural light to shine through while still maintaining privacy with locked doors when needed.







# **SUSPENDED SYSTEMS**

Today's offices and multi-use spaces can benefit from bottomless track door solutions. With your choice of barn doors or suspended systems, the result will be seamless transitions from room to room, keeping the area open, functional and stylish.







# **PASS-THROUGH WINDOWS**

Enjoy the flexibility of easy opening for interaction and communication, and the ability to close and lock for added security. We provide pass-through windows for healthcare centers, waiting rooms, government buildings, school offices and reception areas.







8 2024 Commercial Catalog • 19

# **ENVIRONMENTALLY FRIENDLY SOLUTIONS**

As a company that serves the entire North American marketplace and with a presence in the Philippines, we are super proud to be a part of huge efforts towa