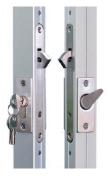

# **LOCKS & FIXTURES**

Various options to cater to your needs. Various finishes to match your aesthetic.

Standard Handle

Square Designer Handle

Double Extended Square Designer Handle

Round Designer Handle

Flush Handle

Latch Mechanism with 1" Mortise Key Cylinder and Thumbturn for Sliders

Latch Mechanism with 1" Mortise Key Cylinder and Thumbturn for Swing Doors - U Lever

Latch Mechanism with 1" Mortise Key Cylinder and Thumbturn for Swing Doors