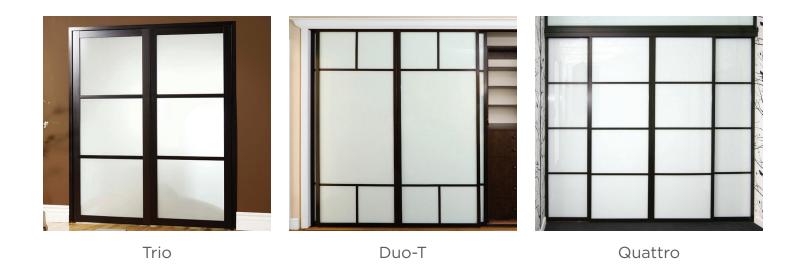

# **DIVIDER DESIGNS**

Choose your design:

Choose your aluminum frame finish:

Black Frame

Silver Frame Charcoal Frame

We can provide any finish of your choice on orders with a large quantity of panels. Ask a sales representative for details. We can even customize divider designs to match your vision.