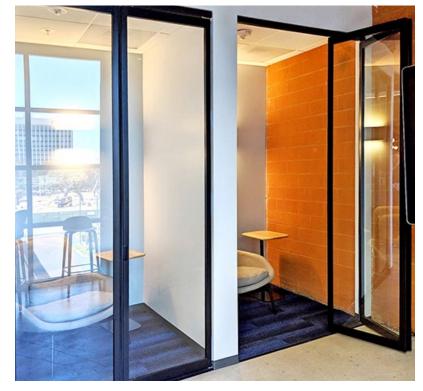

# **OFFICE PARTITIONS & PHONE BOOTHS**

Modern glass partitions maximize the space in your office so that it makes sense for everyone. For example, when employees need a break to recharge, make a phone call, nurse, or meditate, our glass doors (Sliding doors, bi-fold doors, fixed panels, or swing doors), can create quiet and private rooms - with sound reduction and various options for opacities and locks.

# **SUSPENDED SYSTEMS**

Today's offices and multi-use spaces can benefit from bottomless track door solutions. With your choice of barn doors or suspended systems, the result will be seamless transitions from room to room, keeping the area open, functional and stylish.