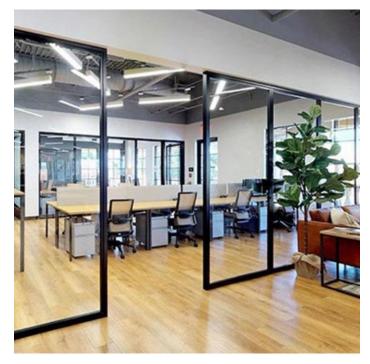

### FLEXIBLE WORKSPACES HAVE ARRIVED

With the current rise in hybrid work environments, today's offices and coworking spaces need to be as efficient and flexible as possible.

Transform your space with a wide assortment of creative configurations and varying glass opacities for privacy, all designed to create a more functional environment.

# **COWORKING SPACES**

Coworking spaces are rapidly expanding and ever-changing. Creating an inspiring environment where people can work and thrive is our specialty.

Utilize sliding glass doors - instead of drywall - to maintain natural light, which boosts mood and productivity. Organize wide-open office floor plans into function-specific work areas. Foster creativity, teamwork and collaboration between cross-functional teams as you optimize every inch of available space.