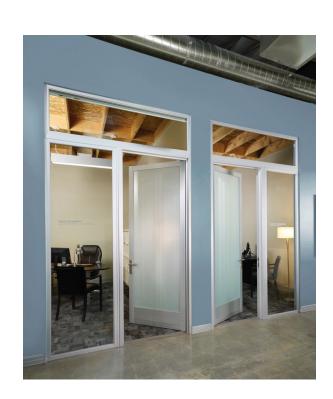

# **SWING DOORS**

Flexibility is always in demand for offices, restaurants, hotels, retail businesses, schools and hospitals. Our customizable glass walls can curb foot traffic, provide visual privacy, reduce noise and replace drywall for a brighter, sunnier space.

Our durable swing doors with top hinge and bottom pivot are a unique deviation from traditional side-hinge doors. Choose from a variety of glass types, frame finishes, designer handles, and locks that can be master keyed (even to your store front!) The fixed glass panels and transom are the perfect companions for the swing doors shown here as they allow for plenty of natural light to shine through while still maintaining privacy with locked doors when needed.