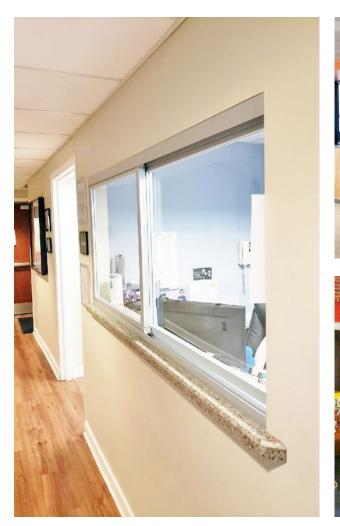

# **PASS-THROUGH WINDOWS**

Enjoy the flexibility of easy opening for interaction and communication, and the ability to close and lock for added security. We provide pass-through windows for healthcare centers, waiting rooms, government buildings, school offices and reception areas.