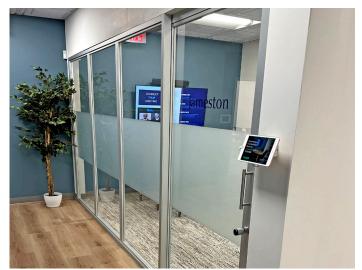

## **KEYLESS ENTRY & SMART LOCKS**

Make life easier with keyless entry! No need to change locks after a contractor leaves. Make sure all access to your space is convenient, safe and traceable with our options for keyless entrances.

With the **Steel Hawk** option on a swing door, you can easily track one time use or daily employee arrivals and departures! We provide the hardware including the swing door, the wiring inside, the paddle or handle, electrified lock and strike plate kit. You provide the number pad and ensure wiring connects with your access monitoring system.

To modernize both the swing doors <u>and</u> the sliders in your space, install our brand new smartphone-based access control **Keyless Smart Locks**. With these smart locks, you can unlock the lock with your fingerprint, keypad, IC card, smartphone (for remote access) or the old fashion way of using a mechanical key. Need to access the lock remotely? We can provide the Smart Lock Gateway G2 which connects to an app on your phone and allows you to have that peace of mind.