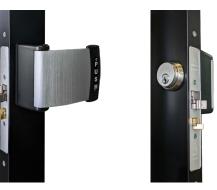

With the **Steel Hawk** option on a swing door, you can easily track one time use or daily employee arrivals and departures! We provide the hardware including the swing door, the wiring inside, the paddle or handle, electrified lock and strike plate kit. You provide the number pad and ensure wiring connects with your access monitoring system.