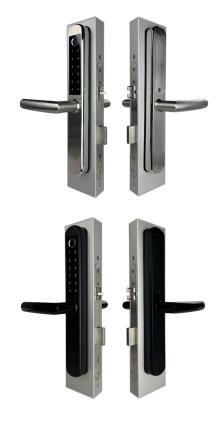

To modernize both the swing doors <u>and</u> the sliders in your space, install our brand new smartphone-based access control **Keyless Smart Locks**. With these smart locks, you can unlock the lock with your fingerprint, keypad, IC card, smartphone (for remote access) or the old fashion way of using a mechanical key. Need to access the lock remotely? We can provide the Smart Lock Gateway G2 which connects to an app on your phone and allows you to have that peace of mind.