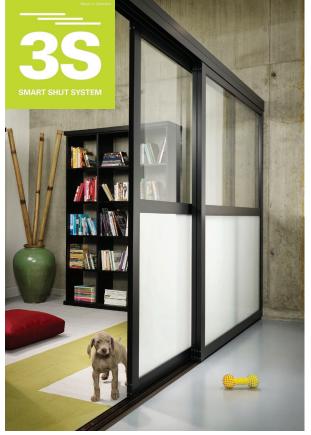

# **SMART SHUT SYSTEM**

The 3S Smart Shut System is a soft-close damper to ensure safety and quiet closing of our sliding doors.