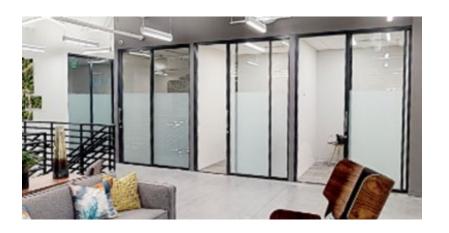

# **ROOM DIVIDERS**

Our room dividers are practical space-saving solutions for privacy, aesthetics and curbing foot traffic, ideal for conference rooms, gyms, retail spaces and restaurants.

You can create new spaces on demand with a nearly silent sliding glass room divider. No construction or permits needed!

Choose our flexible open-air option, or a floor-to-ceiling style, whichever meets your project requirements and vision. Both of these sensible solutions will be fabricated precisely for your space with our distinctive sleek frames and elegant finishes.

The light-to-the-touch glide and sturdy design of our flexible track system comes with options to suit your taste. Bottom tracks can be installed on top of your flooring, ramped or recessed.