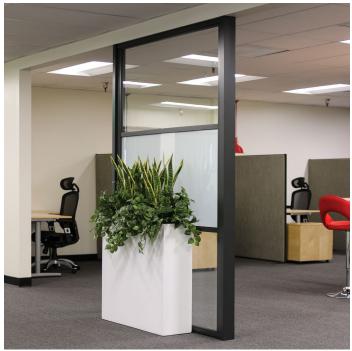

# **ROOM DIVIDERS**

Our room dividers are practical space-saving solutions for privacy, aesthetics and curbing foot traffic, ideal for conference rooms, gyms, retail spaces and restaurants.

You can create new spaces on demand with a nearly silent sliding glass room divider. No construction or permits needed!

Choose our flexible open-air option, or a floor-to-ceiling style, whichever meets your project requirements and vision. Both of these sensible solutions will be fabricated precisely for your space with our distinctive sleek frames and elegant finishes.