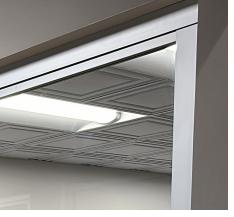

# **SMART TRACKS**

Interlocking smart tracks allow for a variety of configurations and can be installed on top of flooring, with ramps, or recessed.

ADA compliant smart track gives you 3 options: Regular, Ramped and Recessed.

**RECESSED** 

**REGULAR** 

# PATENTED DESIGN

**RAMPED** 

US Patent #7,647,729