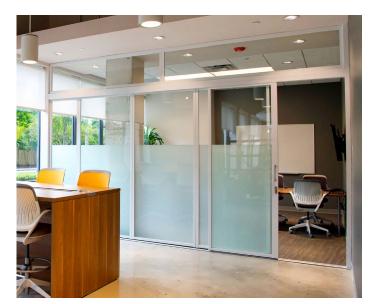

# **ROOM DIVIDERS**

Our room dividers are practical space-saving solutions for privacy, aesthetics and curbing foot traffic, ideal for conference rooms, gyms, retail spaces and restaurants.

You can create new spaces on demand with a nearly silent sliding glass room divider. No construction or permits needed!

Choose our flexible open-air option, or a floor-to-ceiling style, whichever meets your project requirements and vision. Both of these sensible solutions will be fabricated precisely for your space with our distinctive sleek frames and elegant finishes.