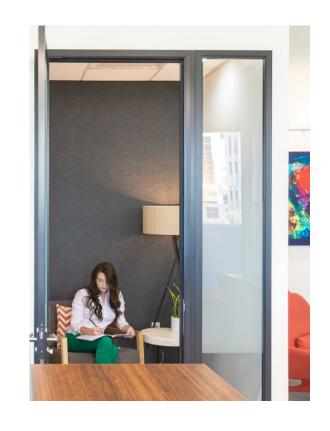

# **OFFICE PARTITIONS & PHONE BOOTHS**

Modern glass partitions maximize the space in your office so that it makes sense for everyone. For example, when employees need a break to recharge, make a phone call, nurse, or meditate, our glass doors (Sliding doors, bi-fold doors, fixed panels, or swing doors), can create quiet and private rooms - with sound reduction and various options for opacities and locks.