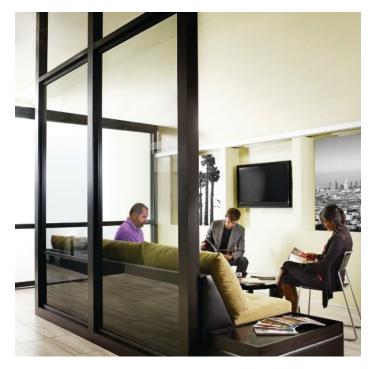

# **COWORKING SPACES**

Coworking spaces are rapidly expanding and ever-changing. Creating an inspiring environment where people can work and thrive is our specialty.

Utilize sliding glass doors - instead of drywall - to maintain natural light, which boosts mood and productivity. Organize wide-open office floor plans into function-specific work areas. Foster creativity, teamwork and collaboration between cross-functional teams as you optimize every inch of available space.

Catering to our coworking client's specific project specs while providing unmatched quality and service is how we build relationships and earn repeat business.