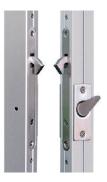

# **LOCKS & FIXTURES**

Various options to cater to your needs. Various finishes to match your aesthetic.

Standard Handle

Square Designer Handle

Double Extended Square Designer Handle

Round Designer Handle

Flush Handle

Latch Mechanism with 1" Mortise Key Cylinder and Thumbturn for Sliders

Latch Mechanism with 1" Mortise Key Cylinder and Thumbturn for Swing Doors - U Lever

Latch Mechanism with 1" Mortise Key Cylinder and Thumbturn for Swing Doors