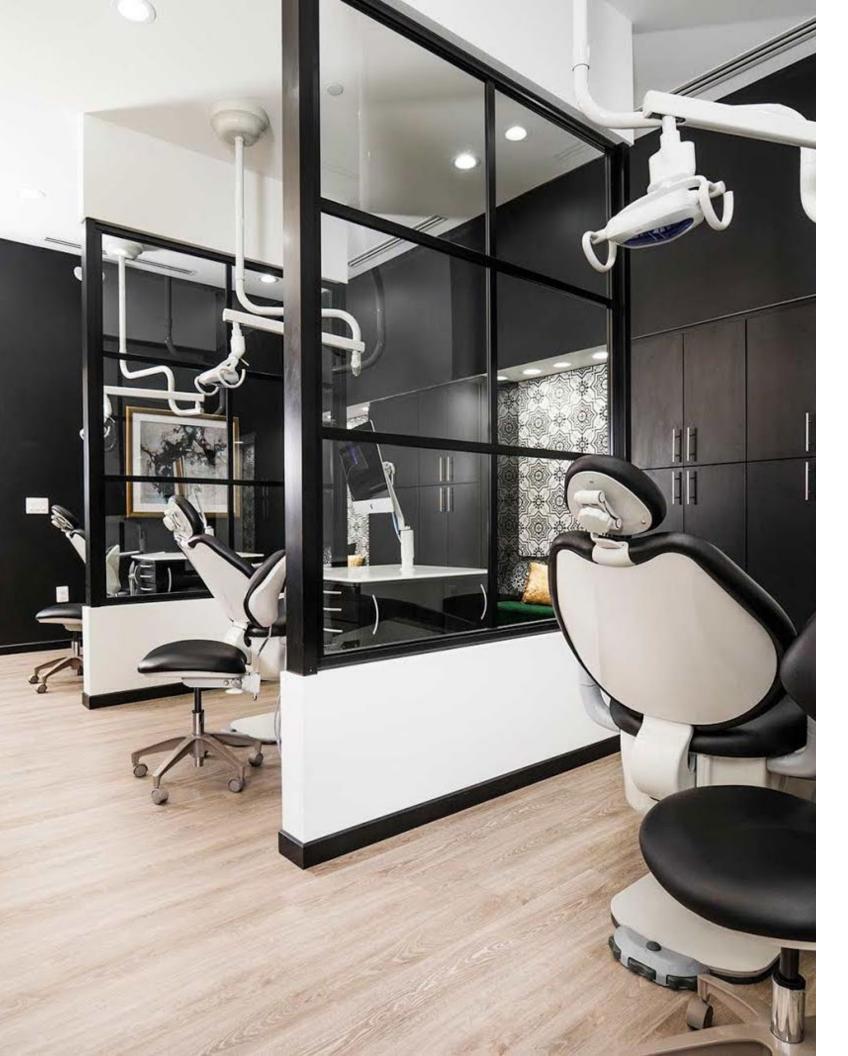

# **HEALTHCARE SOLUTIONS**

Making the trip to the doctor's office, urgent care, hospital or clinic a little more uplifting is important to us. From lobbies to patient rooms, our turnkey solutions will boost morale throughout the process.

Visual privacy and a way to stop unwanted foot traffic is provided with our interior glass door systems. Close off a space or slide the glass wall over to achieve a larger opening whenever you want to.

Giving passionate care to patients builds rapport and creates optimism. Our space-saving interior glass door solutions contribute to a clean, sanitary environment, provide natural light and help medical professionals give the most comfortable surroundings to visitors.