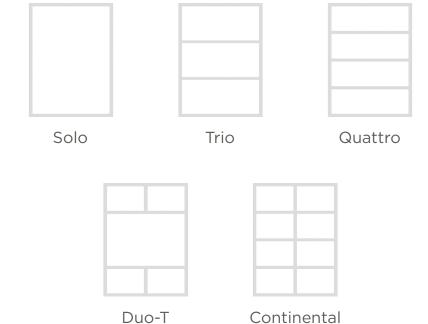

# **DIVIDER DESIGNS**

Choose your design:

Choose your aluminum frame finish:

Black Frame

Silver Frame Charcoal Frame

We can provide any finish of your choice on orders with a large quantity of panels. Ask a sales representative for details. We can even customize divider designs to match your vision.