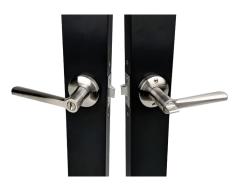

Our durable swing doors with top hinge and bottom pivot are a unique deviation from traditional side-hinge doors. Choose from a variety of glass types, frame finishes, designer handles, and locks that can be master keyed (even to your store front!) The fixed glass panels and transom are the perfect companions for the swing doors shown here as they allow for plenty of natural light to shine through while still maintaining privacy with locked doors when needed.

# **LOCKS & FIXTURES**

Various options to cater to your needs. Various finishes to match your aesthetic.

Standard Handle

Square Designer Handle

Double Extended Square Designer Handle

Round Designer Handle

Flush Handle