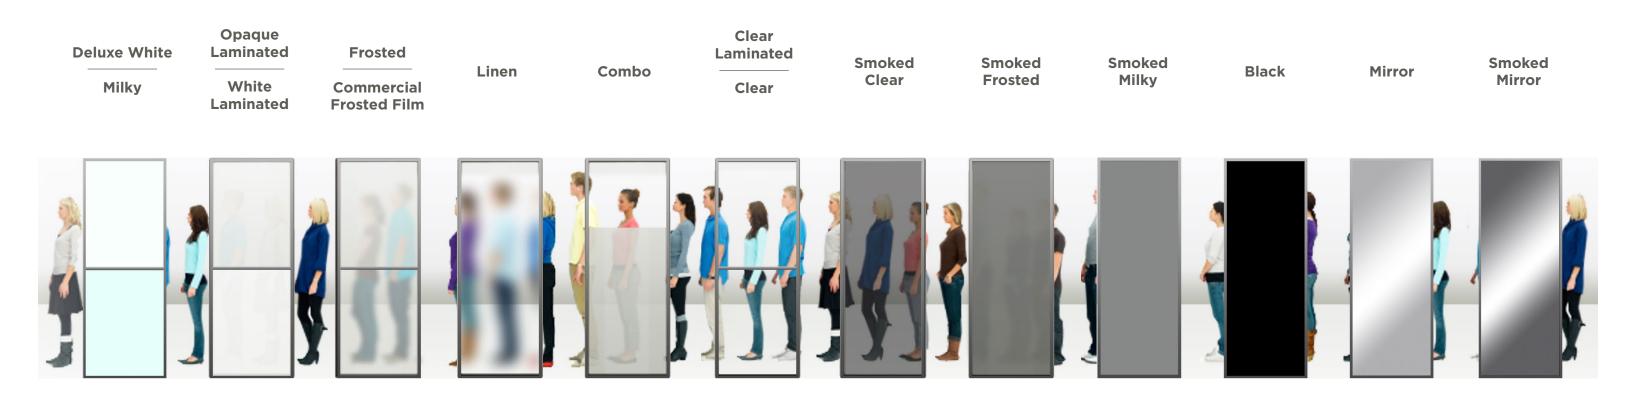

hemicals for cleaning, we also help preserve indoor air quality at all times and keep maintenance to a minimum.

We give occupants a strong connection to the outdoors as light comes through the interior glass panels, which boosts mood, atmosphere and disposition. Yes, you can still achieve visual privacy by selecting more opaque glass type.

Check out the "open air" solutions that allow sharing of lighting, heating and air conditioning so that energy costs can be saved year over year. Or, if your project requires a floor to ceiling solution, we have that too.

Showcase the style & functionality you need while going the extra mile to support the environment... that's the "wow" factor!

Save energy costs with shared lighting, heating, and AC



# **GLASS TYPES**

Choose your glass opacity:



# **FRAME FINISHES**

# **DIVIDER DESIGNS**

Choose your design:

Choose your aluminum frame finish:





Black Frame





Silver Frame Charcoal Frame





We can provide any finish of your choice on orders with a large quantity of panels. Ask a sales representative for details. We can even customize divider designs to match your vision.

### **CHOOSE YOUR LAYOUT**

Designate a point of entry
Optimize floor space
Enlarge opening clearance
Lock if desired

The possibilities are endless...



3 sliding panels, 3 tracks. All doors can stack right, left or center for easy access to everything inside. **Layout: Track A, B, C** 



4 sliding panels, 4 tracks. All doors can stack, optimizing the opening clearance.

Layout: Track A, B, C, D



4 sliding panels, 2 tracks. Designate desired point