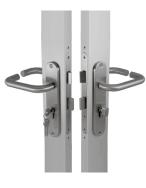

Our durable swing doors with top hinge and bottom pivot are a unique deviation from traditional side-hinge doors. Choose from a variety of glass types, frame finishes, designer handles, and locks that can be master keyed (even to your store front!) The fixed glass panels and transom are the perfect companions for the swing doors shown here as they allow for plenty of natural light to shine through while still maintaining privacy with locked doors when needed.

# **LOCKS & FIXTURES**

Various options to cater to your needs. Various finishes to match your aesthetic.

Standard Handle

Square Designer Handle

Double Extended Square Designer Handle

Round Designer Handle

Flush Handle