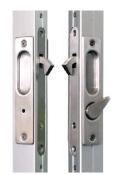

# **LOCKS & FIXTURES**

Various options to cater to your needs. Various finishes to match your aesthetic.

Standard Handle

Square Designer Handle

Double Extended Square Designer Handle

Round Designer Handle

Flush Handle

Latch Mechanism with 1" Mortise Key Cylinder and Thumbturn for Sliders

Latch Mechanism with 1" Mortise Key Cylinder and Thumbturn for Swing Doors - U Lever

Latch Mechanism with 1" Mortise Key Cylinder and Thumbturn for Swing Doors