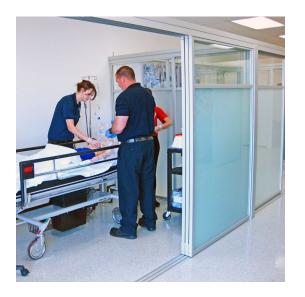

# **HEALTHCARE SOLUTIONS**

Making the trip to the doctor's office, urgent care, hospital or clinic a little more uplifting is important to us. From lobbies to patient rooms, our turnkey solutions will boost morale throughout the process.

Visual privacy and a way to stop unwanted foot traffic is provided with our interior glass door systems. Close off a space or slide the glass wall over to achieve a larger opening whenever you want to.

Giving passionate care to patients builds rapport and creates optimism. Our space-saving interior glass door solutions contribute to a clean, sanitary environment, provide natural light and help medical professionals give the most comfortable surroundings to visitors.

Prevent cross contamination without sacrificing natural light