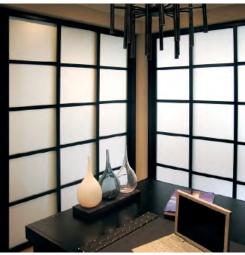

# **CLOSET DOORS**

2 Panel Double Track, Silver Frame with Mirror and Frosted Glass

3 Panel Double Track White Frame with Frosted Glass

2 Panel Double Track Black Frame with Frosted Glass

3 Panel Triple Track Silver Frame with Multi Glass

3 Panel Triple Track Silver Frame with Milky Glass

6 Panel Triple Track Black Frame with Milky Glass