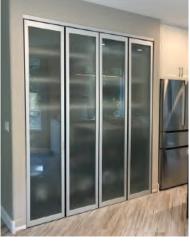

# **CLOSET DOORS**

2 Panel Double Track, Silver Frame with Mirror and Frosted Glass

3 Panel Double Track White Frame with Frosted Glass

2 Panel Double Track Black Frame with Frosted Glass

3 Panel Triple Track Silver Frame with Multi Glass

3 Panel Triple Track Silver Frame with Milky Glass

6 Panel Triple Track Black Frame with Milky Glass