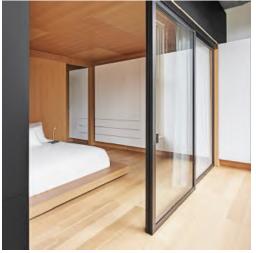

# **ROOM DIVIDERS**

4 Panel Double Track Open Air Silver Frame with Frosted Glass

4 Panel L-Shaped System Silver Frame with Frosted Glass

4 Panel Double Track Black Frame with Clear Glass

3 Panel Triple Track, Black Frame with White Laminated Glass

3 Panel Triple Track Black Frame with Clear Glass

1 Panel Single Track Silver Frame with Frosted Glass

# Natural light boosts mood