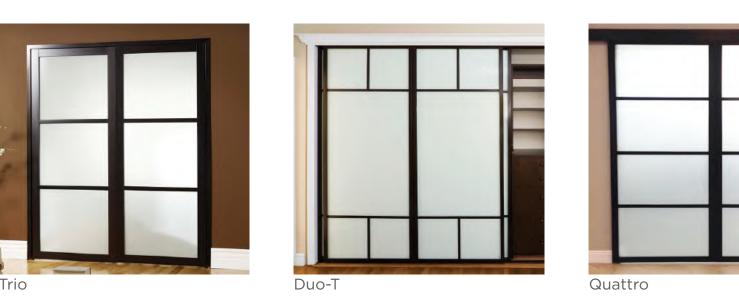

in order. Also available with our Suspended System to optimize space.



# **Optimize floor space**

# One-motion synchronized glide

# **HOME OFFICE**



Flex Angle Swing Fixed Black Frame with Clear Glass



3 Panel Triple Track Black Frame with Frosted Glass



4 Panel Open Air Double Track Black Frame with Frosted Film Glass



3 Panel Triple Track Black Frame with Clear Glass

Create a private space-saving home office

# **GLASS TYPES**

Choose your glass opacity:



All glass may look different depending on the project surroundings, amount of natural light, and site conditions.

All glass may look different depending on the project surroundings, amount of natural light, and site conditions.

# **FRAME FINISHES**

# **DIVIDER DESIGNS**

Choose your aluminum frame finish:















# **SMART TRACKS**

Interlocking smart tracks allow for a variety of configurations and can be installed on top of flooring, with ramps, or recessed.



Our ADA-compliant smart tracks have 3 options: Regular, Ramped or Recessed.



Regular

Ramped



# PATENTED DESIGN

US Patent #: 7,647,729



# WHEEL-TO-TRACK

Our patented safety Wheel-To-Track locking mechanism features a unique sliding clamp device that ensures panels will not leave the tracks.

US Patent #: 7,647,729



# **SMART SHUT SYSTEM**

The 3S Smart Shut System is a soft-close damper to ensure safety and quiet closing of our sliding doors.



20

# A FEW OF MANY LOCKS & FIXTURES

# Find our complete collection of handles and locks online at slidingdoorco.com







Extended Square Designer Handle



Round Designer Handle