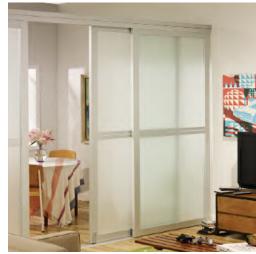

# **OPEN AIR**

4 Panel Double Track White Frame with Frosted Glass

3 Panel Double Track, White Frame with Frosted Glass

4 Panel Double Track Black Frame with Frosted Glass

4 Panel Quad Track, Silver Frame with Smoked Frosted Glass