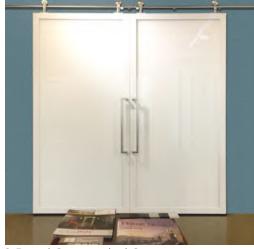

l Triple Track Black Frame with Clear Glass



1 Panel Single Track Silver Frame with Frosted Glass

# Natural light boosts mood



# **OPEN AIR**



4 Panel Double Track White Frame with Frosted Glass



3 Panel Double Track, White Frame with Frosted Glass



4 Panel Double Track Black Frame with Frosted Glass



4 Panel Quad Track, Silver Frame with Smoked Frosted Glass



4 Panel Double Track + 3 Panel Triple Track, Silver Frame with Frosted Glass



3 Panel Triple Track Black Frame with Laminated Glass

Save energy costs with shared lighting, heating, and AC





# **SUSPENDED & BARN DOOR SYSTEMS**



1 Panel Suspended Barn Door Black Frame with Clear Glass



2 Panel Suspended System Charcoal Frame with Smoked Milky Glass



3 Panel Suspended System Charcoal Frame with Clear Glass





2 Panel Suspended System White Frame with Deluxe White Glass



1 Panel Suspended Barn Door Black Frame with Clear Glass





# Single Panel Swing Door White Frame Continental Design with Clear Glass

# **SWING DOORS**



1 Panel White Frame with Frosted Glass



2 Panel - Double Swing Black Frame with Clear Glass



2 Panel - Double Swing Silver Frame with Mirror Glass



Silver Frame with Opaque Lami Glass



2 Panel - Double Swing White Frame with White Lami Glass



Two 1 Panels Silver Frame with Smoked Milky Glass

Choose from our various designer handles, locks, and latches

# **BI-FOLD SYSTEM**

2 Panel Bi-Fold, Opaque Lami Glass. Black Frame



2 Panel Bi-Fold, Opaque Lami Glass, White Frame



4 Panel Bi-Fold, White Lami Glass, White Frame



4 Panel Bi-Fold, Frosted Glass, Silv