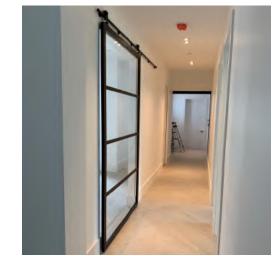

# 3 Panel Triple Track Silver Frame with Smoked Milky Glass

# Easy access to everything inside