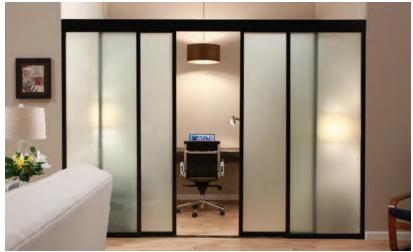

# **HOME OFFICE**

Flex Angle Swing Fixed Black Frame with Clear Glass

3 Panel Triple Track Black Frame with Frosted Glass

4 Panel Open Air Double Track Black Frame with Frosted Film Glass

3 Panel Triple Track Black Frame with Clear Glass

Create a private space-saving home office