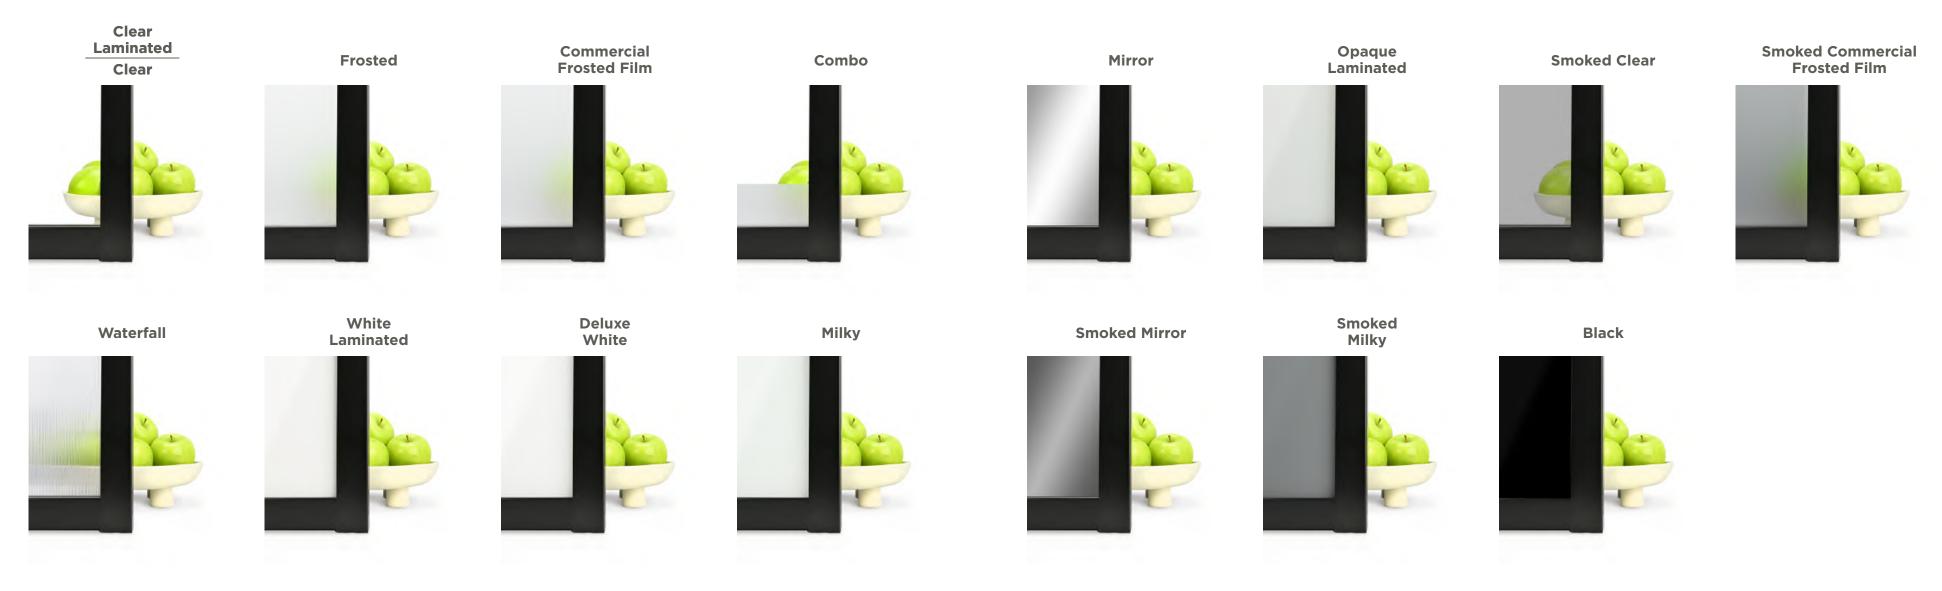

# **GLASS TYPES**

Choose your glass opacity:

All glass may look different depending on the project surroundings, amount of natural light, and site conditions.

All glass may look different depending on the project surroundings, amount of natural light, and site conditions.