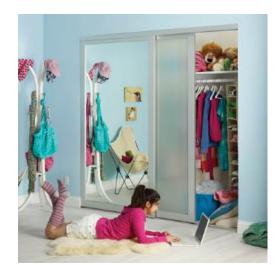

# **CLOSET DOORS**

2 Panel Double Track, Silver Frame with Mirror and Frosted Glass

3 Panel Double Track White Frame with Frosted Glass

2 Panel Double Track Black Frame with Frosted Glass

3 Panel Triple Track Silver Frame with Multi Glass

# Easy access to everything inside