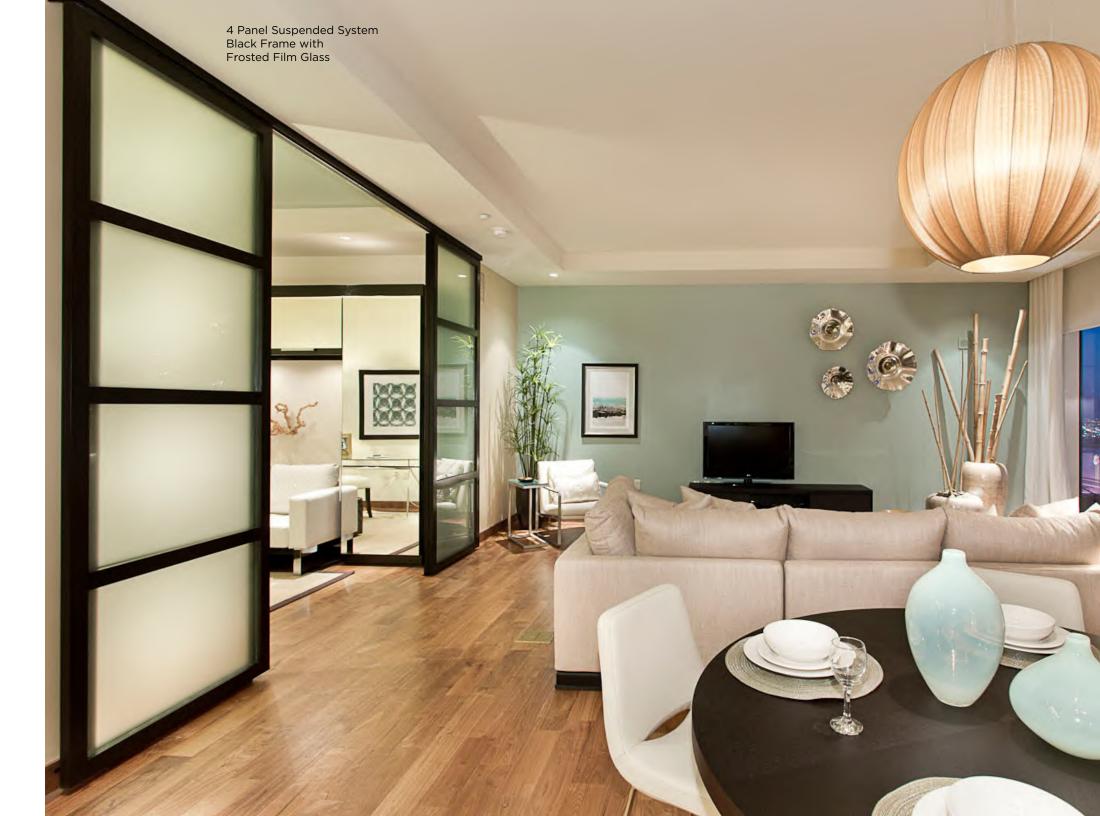

od



# **OPEN AIR**



4 Panel Double Track White Frame with Frosted Glass



3 Panel Double Track, White Frame with Frosted Glass



4 Panel Double Track Black Frame with Frosted Glass



4 Panel Quad Track, Silver Frame with Smoked Frosted Glass



4 Panel Double Track + 3 Panel Triple Track, Silver Frame with Frosted Glass



3 Panel Triple Track Black Frame with Laminated Glass

Save energy costs with shared lighting, heating, and AC





# **SUSPENDED & BARN DOOR SYSTEMS**



1 Panel Suspended Barn Door Black Frame with Clear Glass



2 Panel Suspended System Charcoal Frame with Smoked Milky Glass



3 Panel Suspended System Charcoal Frame with Clear Glass





2 Panel Suspended System White Frame with Deluxe White Glass



1 Panel Suspended Barn Door Black Frame with Clear Glass





# Single Panel Swing Door White Frame Continental Design with Clear Glass

# **SWING DOORS**



1 Panel White Frame with Frosted Glass



2 Panel - Double Swing Black Frame with Clear Glass



2 Panel - Double Swing Silver Frame with Mirror Glass



Silver Frame with Opaque Lami Glass



2 Panel - Double Swing White Frame with White Lami Glass



Two 1 Panels Silver Frame with Smoked Milky Glass

Choose from our various designer handles, locks, and latches

# **BI-FOLD SYSTEM**

2 Panel Bi-Fold, Opaque Lami Glass. Black Frame



2 Panel Bi-Fold, Opaque Lami Glass, White Frame



4 Panel Bi-Fold, White Lami Glass, White Frame



4 Panel Bi-Fold, Frosted Glass, Silver Frame

# **TELESCOPING SYSTEM**



3 Panel Triple Track Black Frame with Frosted Glass

Telescoping feature allows one lead