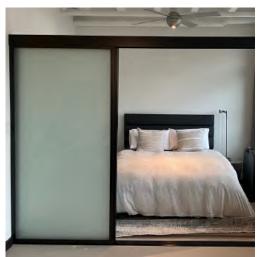

# **CLOSET DOORS**

2 Panel Double Track, Silver Frame with Mirror and Frosted Glass

3 Panel Double Track White Frame with Frosted Glass

2 Panel Double Track Black Frame with Frosted Glass

3 Panel Triple Track Silver Frame with Multi Glass

3 Panel Triple Track Silver Frame with Milky Glass

6 Panel Triple Track Black Frame with Milky Glass