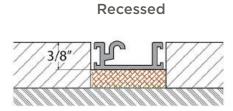

# **SMART TRACKS**

Interlocking smart tracks allow for a variety of configurations and can be installed on top of flooring, with ramps, or recessed.

Our ADA-compliant smart tracks have 3 options: Regular, Ramped or Recessed.

Regular

Ramped