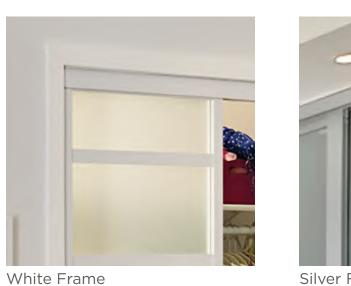

ers in order. Also available with our Suspended System to optimize space.



# **Optimize floor space**

# One-motion synchronized glide

# **HOME OFFICE**



Flex Angle Swing Fixed Black Frame with Clear Glass



3 Panel Triple Track Black Frame with Frosted Glass



4 Panel Open Air Double Track Black Frame with Frosted Film Glass



3 Panel Triple Track Black Frame with Clear Glass

Create a private space-saving home office

# **GLASS TYPES**

Choose your glass opacity:



All glass may look different depending on the project surroundings, amount of natural light, and site conditions.

All glass may look different depending on the project surroundings, amount of natural light, and site conditions.

# **FRAME FINISHES**

# **DIVIDER DESIGNS**

Choose your aluminum frame finish:















# **SMART TRACKS**

Interlocking smart tracks allow for a variety of configurations and can be installed on top of flooring, with ramps, or recessed.



Our ADA-compliant smart tracks have 3 options: Regular, Ramped or Recessed.



Regular

Ramped



# PATENTED DESIGN

US Patent #: 7,647,729



# WHEEL-TO-TRACK

Our patented safety Wheel-To-Track locking mechanism features a unique sliding clamp device that ensures panels will not leave the tracks.

US Patent #: 7,647,729



# **SMART SHUT SYSTEM**

The 3S Smart Shut System is a soft-close damper to ensure safety and quiet closing of our sliding doors.



20

# A FEW OF MANY LOCKS & FIXTURES

# Find our complete collection of handles and locks online at slidingdoorco.com







Extended Square Designer Handle



Round Designer Handle