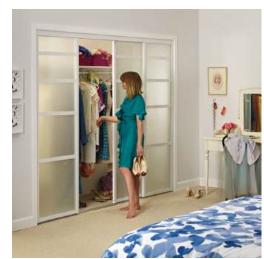

# **CLOSET DOORS**

2 Panel Double Track, Silver Frame with Mirror and Frosted Glass

3 Panel Double Track White Frame with Frosted Glass

2 Panel Double Track Black Frame with Frosted Glass

3 Panel Triple Track Silver Frame with Multi Glass