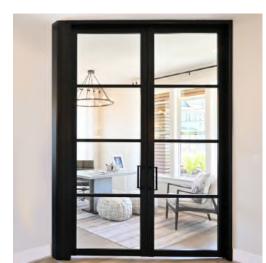

# **HOME OFFICE**

Flex Angle Swing Fixed Black Frame with Clear Glass

3 Panel Triple Track Black Frame with Frosted Glass

4 Panel Open Air Double Track Black Frame with Frosted Film Glass

3 Panel Triple Track Black Frame with Clear Glass

Create a private space-saving home office