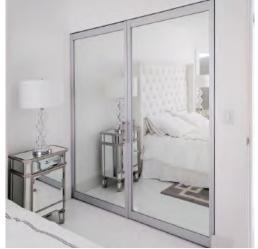

# **CLOSET DOORS**

2 Panel Double Track, Silver Frame with Mirror and Frosted Glass

3 Panel Double Track White Frame with Frosted Glass

2 Panel Double Track Black Frame with Frosted Glass

3 Panel Triple Track Silver Frame with Multi Glass