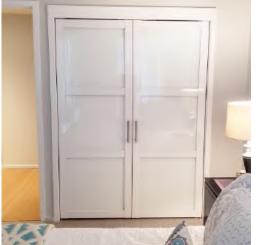

# **CLOSET DOORS**

2 Panel Double Track, Silver Frame with Mirror and Frosted Glass

3 Panel Double Track White Frame with Frosted Glass

2 Panel Double Track Black Frame with Frosted Glass

3 Panel Triple Track Silver Frame with Multi Glass