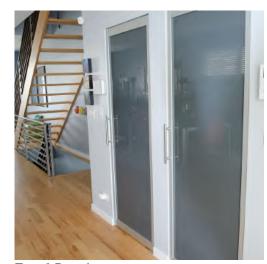

# **ROOM DIVIDERS**

4 Panel Double Track Open Air Silver Frame with Frosted Glass

4 Panel L-Shaped System Silver Frame with Frosted Glass

4 Panel Double Track Black Frame with Clear Glass

3 Panel Triple Track, Black Frame with White Laminated Glass

3 Panel Triple Track Black Frame with Clear Glass

1 Panel Single Track Silver Frame with Frosted Glass