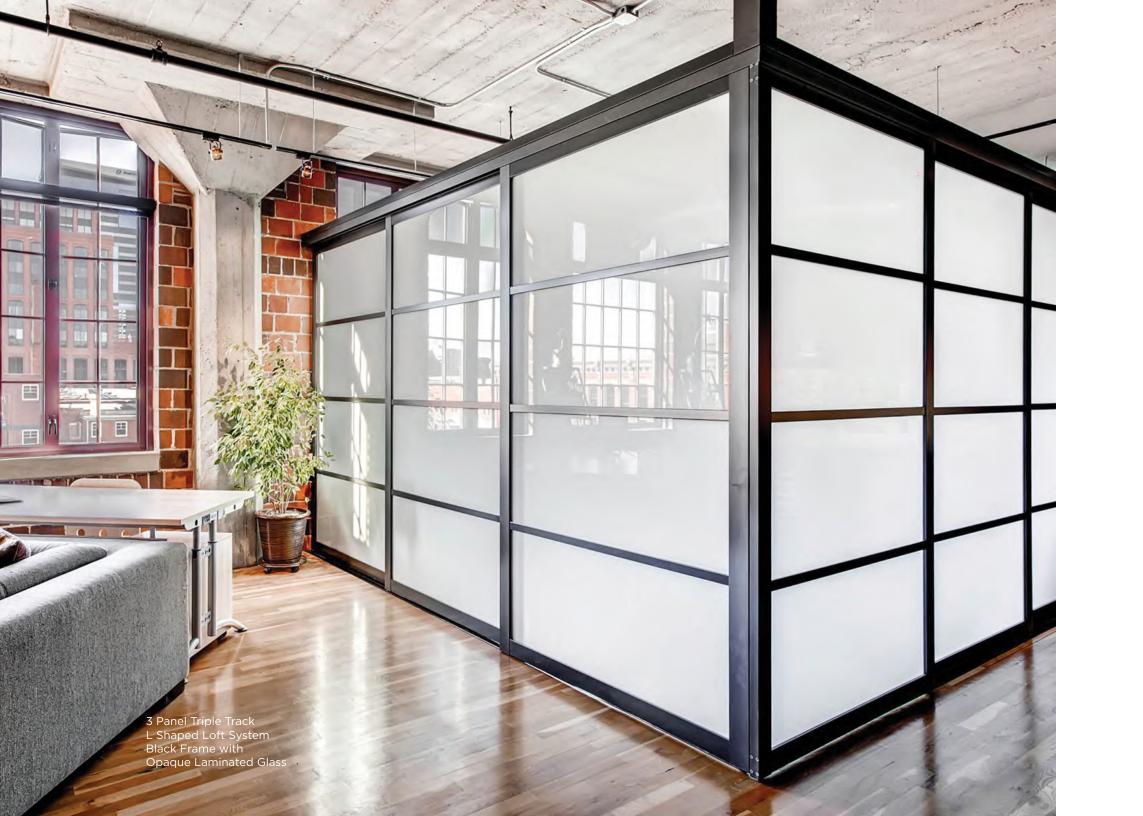

# **ROOM DIVIDERS**

4 Panel Double Track Open Air Silver Frame with Frosted Glass

4 Panel L-Shaped System Silver Frame with Frosted Glass

4 Panel Double Track Black Frame with Clear Glass

3 Panel Triple Track, Black Frame with White Laminated Glass

3 Panel Triple Track Black Frame with Clear Glass

1 Panel Single Track Silver Frame with Frosted Glass