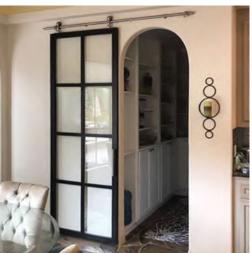

# **SUSPENDED & BARN DOOR SYSTEMS**

1 Panel Suspended Barn Door Black Frame with Clear Glass

2 Panel Suspended System Charcoal Frame with Smoked Milky Glass

3 Panel Suspended System Charcoal Frame with Clear Glass

2 Panel Suspended System White Frame with Deluxe White Glass

1 Panel Suspended Barn Door Black Frame with Clear Glass