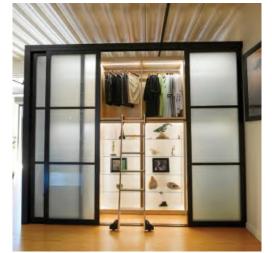

# **CLOSET DOORS**

2 Panel Double Track, Silver Frame with Mirror and Frosted Glass

3 Panel Double Track White Frame with Frosted Glass

2 Panel Double Track Black Frame with Frosted Glass

3 Panel Triple Track Silver Frame with Multi Glass