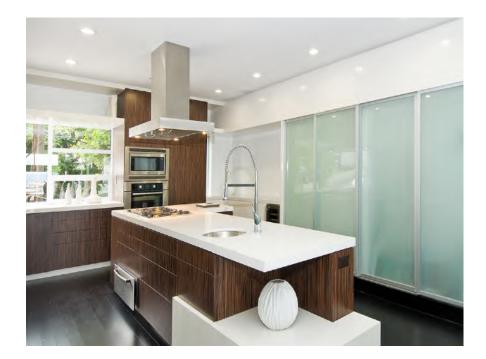

# **HOME OFFICE**

Flex Angle Swing Fixed Black Frame with Clear Glass

3 Panel Triple Track Black Frame with Frosted Glass

4 Panel Open Air Double Track Black Frame with Frosted Film Glass

3 Panel Triple Track Black Frame with Clear Glass

Create a private space-saving home office