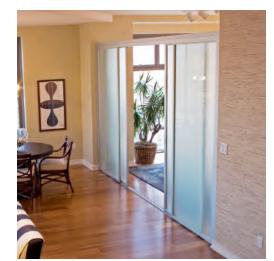

# **ROOM DIVIDERS**

4 Panel Double Track Open Air Silver Frame with Frosted Glass

4 Panel L-Shaped System Silver Frame with Frosted Glass

4 Panel Double Track Black Frame with Clear Glass

3 Panel Triple Track, Black Frame with White Laminated Glass

3 Panel Triple Track Black Frame with Clear Glass

1 Panel Single Track Silver Frame with Frosted Glass

# Natural light boosts mood