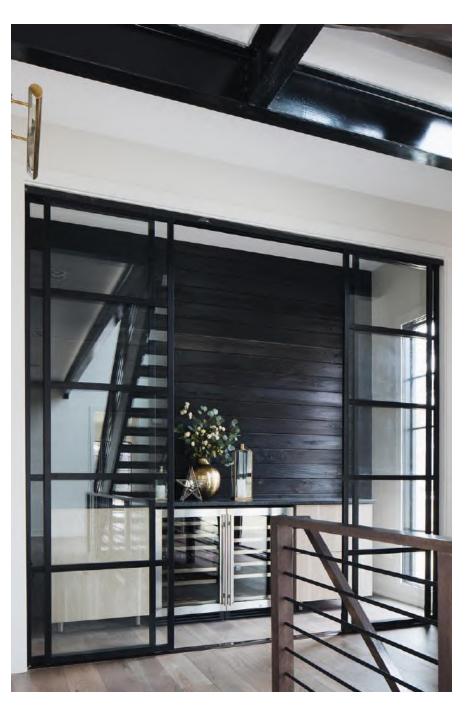

# **SUSPENDED & BARN DOOR SYSTEMS**

1 Panel Suspended Barn Door Black Frame with Clear Glass

2 Panel Suspended System Charcoal Frame with Smoked Milky Glass

3 Panel Suspended System Charcoal Frame with Clear Glass

2 Panel Suspended System White Frame with Deluxe White Glass

1 Panel Suspended Barn Door Black Frame with Clear Glass