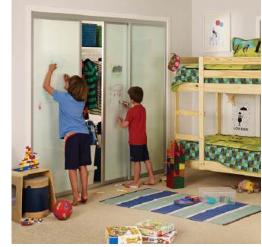

# **CLOSET DOORS**

2 Panel Double Track, Silver Frame with Mirror and Frosted Glass

3 Panel Double Track White Frame with Frosted Glass

2 Panel Double Track Black Frame with Frosted Glass

3 Panel Triple Track Silver Frame with Multi Glass

# Easy access to everything inside