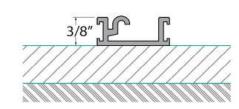

# **SMART TRACKS**

Interlocking smart tracks allow for a variety of configurations and can be installed on top of flooring, with ramps, or recessed.

Our ADA-compliant smart tracks have 3 options: Regular, Ramped or Recessed.

Regular

Ramped