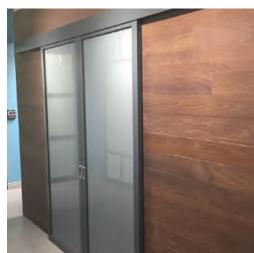

# **CLOSET DOORS**

2 Panel Double Track, Silver Frame with Mirror and Frosted Glass

3 Panel Double Track White Frame with Frosted Glass

2 Panel Double Track Black Frame with Frosted Glass

3 Panel Triple Track Silver Frame with Multi Glass

3 Panel Triple Track Silver Frame with Milky Glass

6 Panel Triple Track Black Frame with Milky Glass