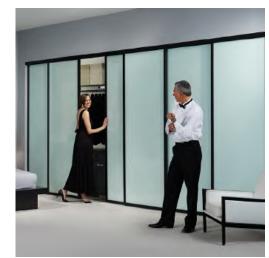

# **SUSPENDED & BARN DOOR SYSTEMS**

1 Panel Suspended Barn Door Black Frame with Clear Glass

2 Panel Suspended System Charcoal Frame with Smoked Milky Glass

3 Panel Suspended System Charcoal Frame with Clear Glass

2 Panel Suspended System White Frame with Deluxe White Glass

1 Panel Suspended Barn Door Black Frame with Clear Glass