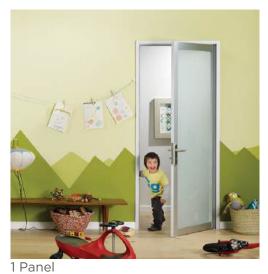

3 Panel Triple Track Black Frame with Clear Glass

1 Panel Single Track Silver Frame with Frosted Glass