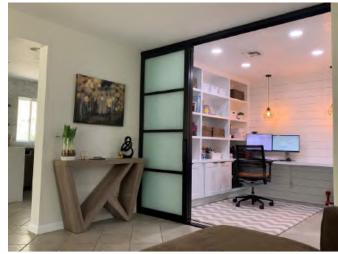

# **HOME OFFICE**

Flex Angle Swing Fixed Black Frame with Clear Glass

3 Panel Triple Track Black Frame with Frosted Glass

4 Panel Open Air Double Track Black Frame with Frosted Film Glass

3 Panel Triple Track Black Frame with Clear Glass

Create a private space-saving home office