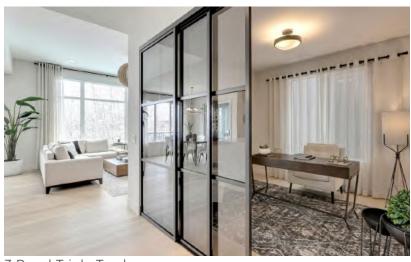

# **ROOM DIVIDERS**

4 Panel Double Track Open Air Silver Frame with Frosted Glass

4 Panel L-Shaped System Silver Frame with Frosted Glass

4 Panel Double Track Black Frame with Clear Glass

3 Panel Triple Track, Black Frame with White Laminated Glass

3 Panel Triple Track Black Frame with Clear Glass

1 Panel Single Track Silver Frame with Frosted Glass