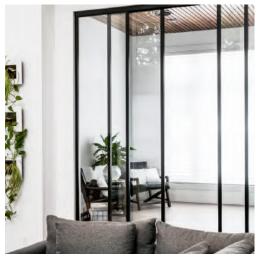

# **ROOM DIVIDERS**

4 Panel Double Track Open Air Silver Frame with Frosted Glass

4 Panel L-Shaped System Silver Frame with Frosted Glass

4 Panel Double Track Black Frame with Clear Glass

3 Panel Triple Track, Black Frame with White Laminated Glass

3 Panel Triple Track Black Frame with Clear Glass

1 Panel Single Track Silver Frame with Frosted Glass