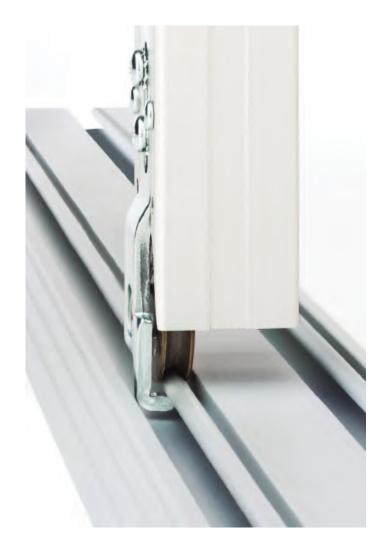

# WHEEL-TO-TRACK

Our patented safety Wheel-To-Track locking mechanism features a unique sliding clamp device that ensures panels will not leave the tracks.

US Patent #: 7,647,729