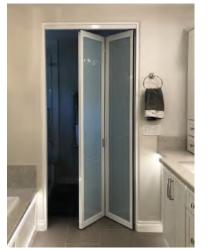

# **BI-FOLD SYSTEM**

2 Panel Bi-Fold, Opaque Lami Glass. Black Frame

2 Panel Bi-Fold, Opaque Lami Glass, White Frame

4 Panel Bi-Fold, White Lami Glass, White Frame

4 Panel Bi-Fold, Frosted Glass, Silver Frame