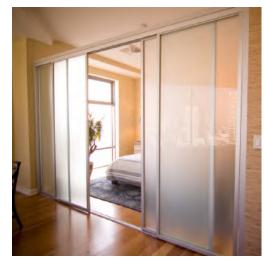

# **CLOSET DOORS**

2 Panel Double Track, Silver Frame with Mirror and Frosted Glass

3 Panel Double Track White Frame with Frosted Glass

2 Panel Double Track Black Frame with Frosted Glass

3 Panel Triple Track Silver Frame with Multi Glass