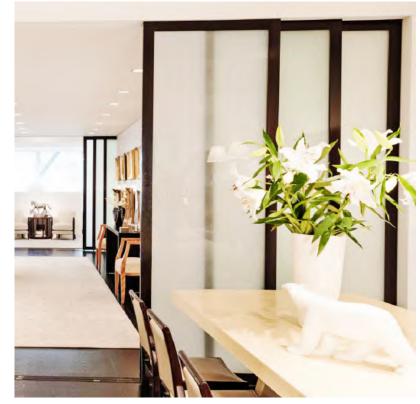

# **ROOM DIVIDERS**

4 Panel Double Track Open Air Silver Frame with Frosted Glass

4 Panel L-Shaped System Silver Frame with Frosted Glass

4 Panel Double Track Black Frame with Clear Glass

3 Panel Triple Track, Black Frame with White Laminated Glass

3 Panel Triple Track Black Frame with Clear Glass

1 Panel Single Track Silver Frame with Frosted Glass