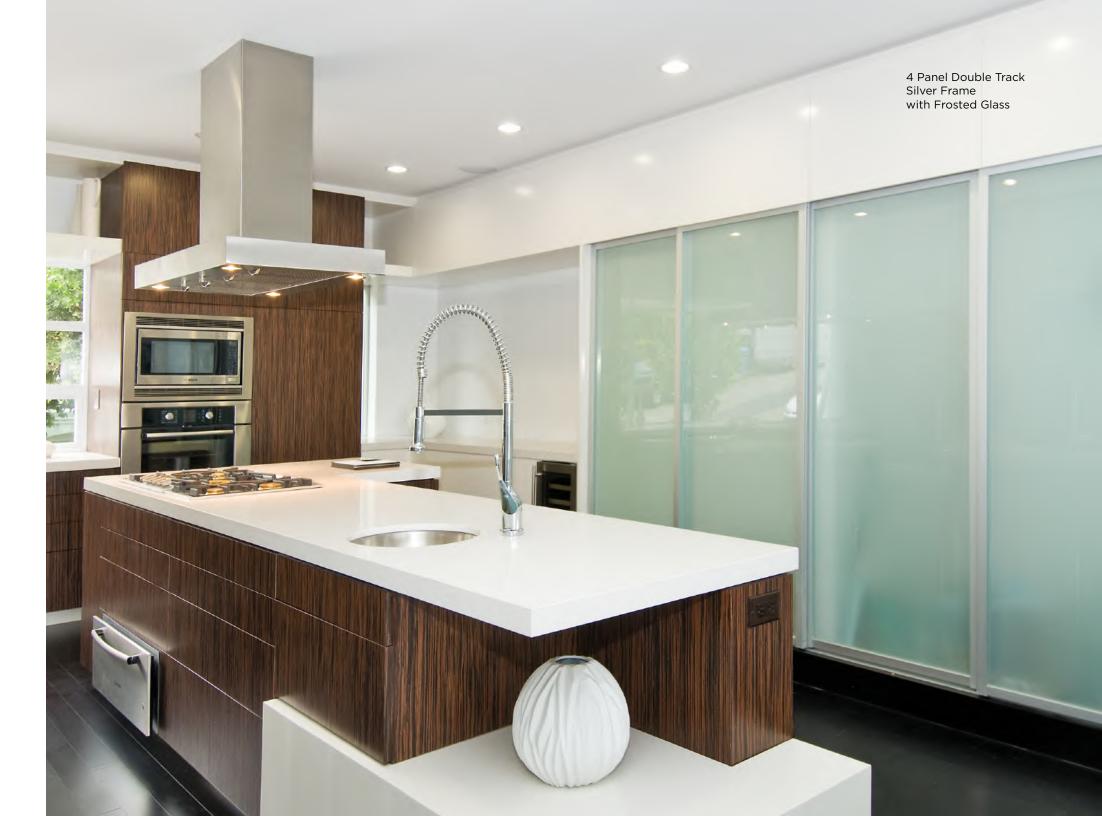

# **ROOM DIVIDERS**

4 Panel Double Track Open Air Silver Frame with Frosted Glass

4 Panel L-Shaped System Silver Frame with Frosted Glass

4 Panel Double Track Black Frame with Clear Glass

3 Panel Triple Track, Black Frame with White Laminated Glass