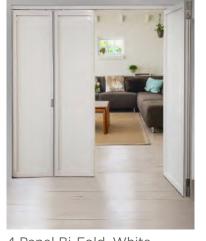

# **BI-FOLD SYSTEM**

2 Panel Bi-Fold, Opaque Lami Glass. Black Frame

2 Panel Bi-Fold, Opaque Lami Glass, White Frame

4 Panel Bi-Fold, White Lami Glass, White Frame

4 Panel Bi-Fold, Frosted Glass, Silver Frame