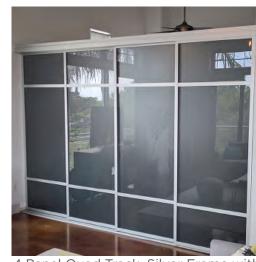

# **CLOSET DOORS**

2 Panel Double Track, Silver Frame with Mirror and Frosted Glass

3 Panel Double Track White Frame with Frosted Glass

2 Panel Double Track Black Frame with Frosted Glass

3 Panel Triple Track Silver Frame with Multi Glass

3 Panel Triple Track Silver Frame with Milky Glass

6 Panel Triple Track Black Frame with Milky Glass