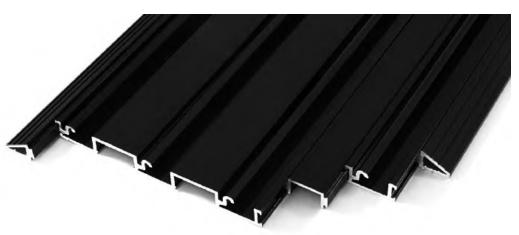

# **SMART TRACKS**

Interlocking smart tracks allow for a variety of configurations and can be installed on top of flooring, with ramps, or recessed.

Our ADA-compliant smart tracks have 3 options: Regular, Ramped or Recessed.