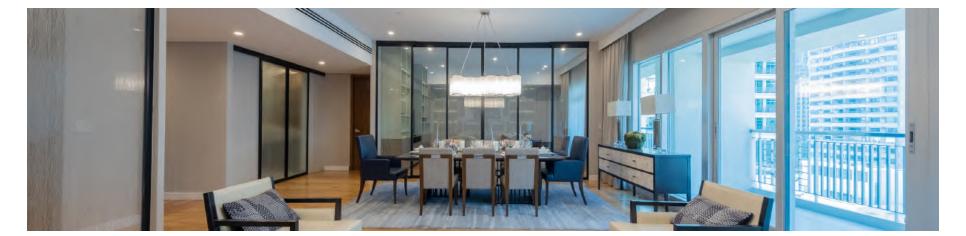

# **ROOM DIVIDERS**

4 Panel Double Track Open Air Silver Frame with Frosted Glass

4 Panel L-Shaped System Silver Frame with Frosted Glass

4 Panel Double Track Black Frame with Clear Glass

3 Panel Triple Track, Black Frame with White Laminated Glass

3 Panel Triple Track Black Frame with Clear Glass

1 Panel Single Track Silver Frame with Frosted Glass