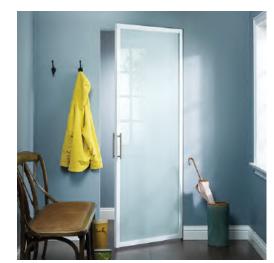

# **CLOSET DOORS**

2 Panel Double Track, Silver Frame with Mirror and Frosted Glass

3 Panel Double Track White Frame with Frosted Glass

2 Panel Double Track Black Frame with Frosted Glass

3 Panel Triple Track Silver Frame with Multi Glass

# Easy access to everything inside