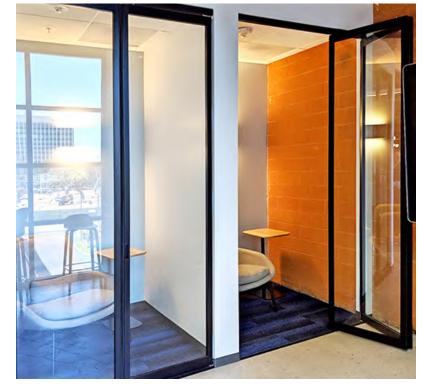

## **OFFICE PARTITIONS & PHONE BOOTHS**

Modern glass partitions maximize the space in your office so that it makes sense for everyone. For example, when employees need a break to recharge, make a phone call, nurse, or meditate, our glass doors (Sliding doors, bi-fold doors, fixed panels, or swing doors), can create quiet and private rooms - with sound reduction and various options for opacities and locks.