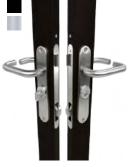

## **LOCKS & FIXTURES**

Various options to cater to your needs. Various finishes to match your aesthetic.

Flush Double Indent Handle

Flush Double Indent Handle ADA with Blank ADA with Key Canopy and Lock Safety Handle

Flush Latch ADA with Safety Hole

Flush Latch ADA with Key Lock

Sliding Hook Latch ADA

Sliding Door Mortise Latch ADA

Latch Mechanism with 1" Mortise Key Cylinder and Thumbturn for Sliders

Latch Mechanism with 1" Mortise Key Cylinder and Thumbturn for Swing Doors - U Lever

Latch Mechanism with 1" Mortise Key Cylinder for Swing Doors