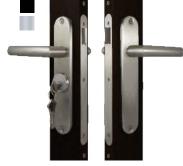

## **LOCKS & FIXTURES**

Various options to cater to your needs. Various finishes to match your aesthetic.

Flush Double Indent Handle

Flush Double Indent Handle ADA with Blank ADA with Key Canopy and Lock Safety Handle

Flush Latch ADA with Safety Hole

Flush Latch ADA with Key Lock

Sliding Hook Latch ADA

Sliding Door Mortise Latch ADA

Latch Mechanism with 1" Mortise Key Cylinder and Thumbturn for Sliders

Latch Mechanism with 1" Mortise Key Cylinder and Thumbturn for Swing Doors - U Lever

Latch Mechanism with 1" Mortise Key Cylinder for Swing Doors