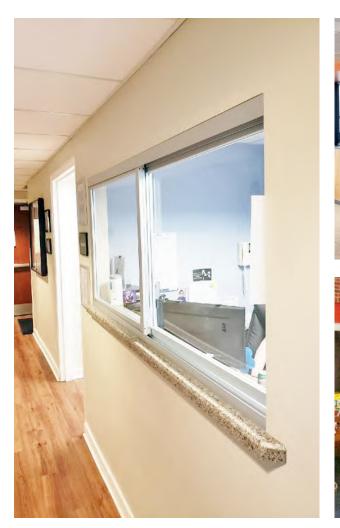

## **PASS-THROUGH WINDOWS**

Enjoy the flexibility of easy opening for interaction and communication, and the ability to close and lock for added security. We provide pass-through windows for healthcare centers, waiting rooms, government buildings, school offices and reception areas.