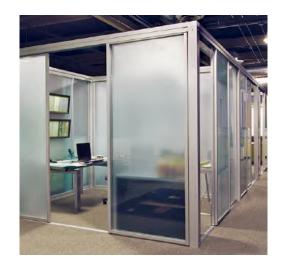

## **ROOM DIVIDERS**

Our room dividers are practical space-saving solutions for privacy, aesthetics and curbing foot traffic, ideal for conference rooms, gyms, retail spaces and restaurants.

You can create new spaces on demand with a nearly silent sliding glass room divider. No construction or permits needed!

Choose our flexible open-air option, or a floor-to-ceiling style, whichever meets your project requirements and vision. Both of these sensible solutions will be fabricated precisely for your space with our distinctive sleek frames and elegant finishes.

The light-to-the-touch glide and sturdy design of our flexible track system comes with options to suit your taste. Bottom tracks can be installed on top of your flooring, ramped or recessed.