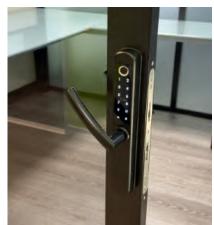

## **KEYLESS ENTRY & SMART LOCKS**

Make life easier with keyless entry! No need to change locks after a contractor leaves. Make sure all access to your space is convenient, safe and traceable with our options for keyless entrances.

With the **Electric Strike Plate HES 5200C** option on a swing door, you can easily track one time use or daily employee arrivals and departures! We provide the hardware including the swing door, and the wiring inside. You provide the number pad and ensure wiring connects with your access monitoring system. Easy to install and built to last, it's the perfect solution for modern locking systems.