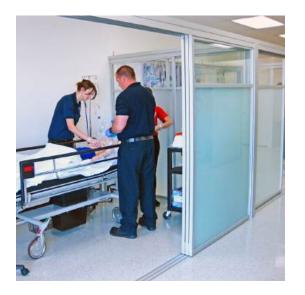

## **HEALTHCARE SOLUTIONS**

Making the trip to the doctor's office, urgent care, hospital or clinic a little more uplifting is important to us. From lobbies to patient rooms, our turnkey solutions will boost morale throughout the process.

Visual privacy and a way to stop unwanted foot traffic is provided with our interior glass door systems. Close off a space or slide the glass wall over to achieve a larger opening whenever you want to.

Giving passionate care to patients builds rapport and creates optimism. Our space-saving interior glass door solutions contribute to a clean, sanitary environment, provide natural light and help medical professionals give the most comfortable surroundings to visitors.