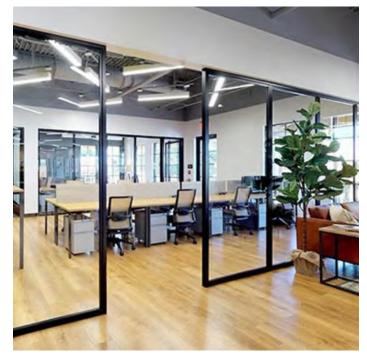

## FLEXIBLE WORKSPACES HAVE ARRIVED

With the current rise in hybrid work environments, today's offices and coworking spaces need to be as efficient and flexible as possible.

Transform your space with a wide assortment of creative configurations and varying glass opacities for privacy, all designed to create a more functional environment.

## **COWORKING SPACES**

Coworking spaces are rapidly expanding and ever-changing. Creating an inspiring environment where people can work and thrive is our specialty.

Utilize sliding glass doors - instead of drywall - to maintain natural light, which boosts mood and productivity. Organize wide-open office floor plans into function-specific work areas. Foster creativity, teamwork and collaboration between cross-functional teams as you optimize every inch of available space.