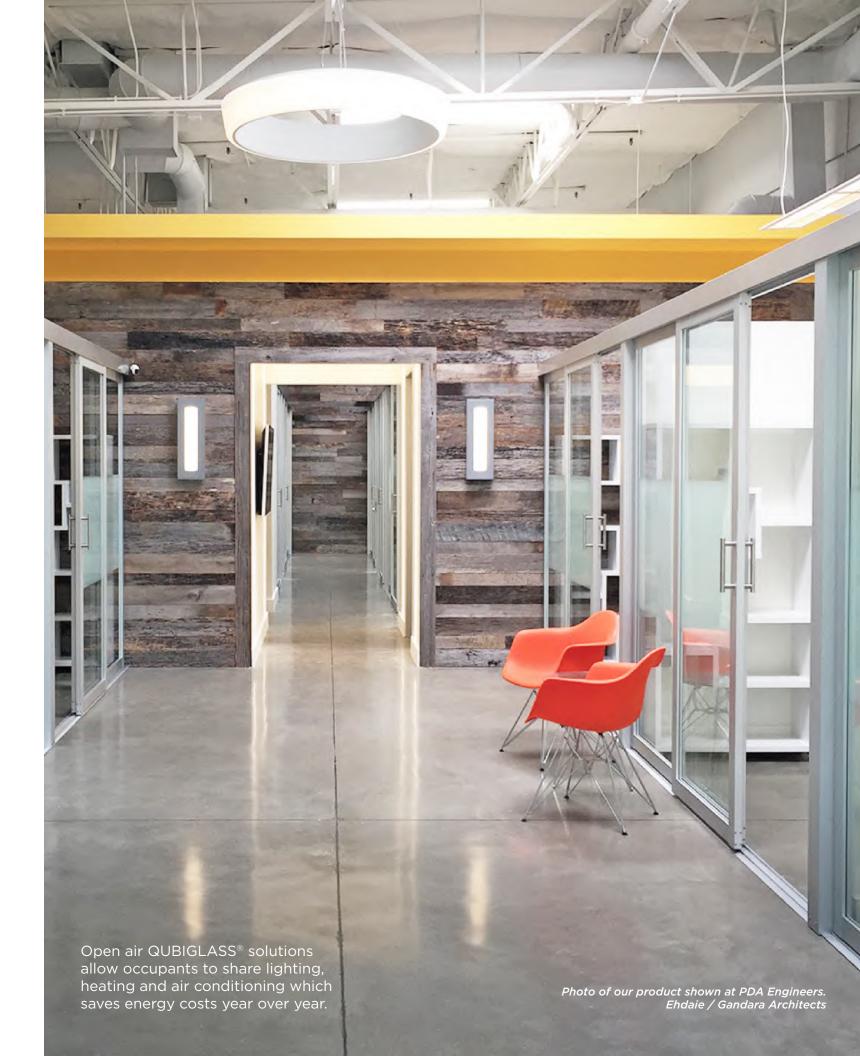

## **QUBI** GLASS

QUBIGLASS®, is just one of the reasons architects choose The Sliding Door Company over the rest. QUBIGLASS® is the creation of office cubicles by strategically combining our industry-leading glass products. For example, pair sliding doors with fixed panels to create a lockable L-shape or U-shape office - no drywall or construction needed. Whether you are designing a new office or renovating your current one, the possibilities are limitless. Turn that empty floor plan into organized rows of impressive custom glass workstations.

Check out the "open air" solutions that allow sharing of lighting, heating and air conditioning so that energy costs can be saved year over year. Or, if your project requires a floor to ceiling solution, we have that too.

Showcase the style & functionality you need while going the extra mile to support the environment... that's the "wow" factor!

Save energy costs with shared lighting, heating, and AC