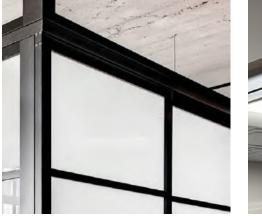

## **ROOM DIVIDERS**

Our room dividers are practical space-saving solutions for privacy, aesthetics and curbing foot traffic, ideal for conference rooms, gyms, retail spaces and restaurants.

You can create new spaces on demand with a nearly silent sliding glass room divider. No construction or permits needed!

Choose our flexible open-air option, or a floor-to-ceiling style, whichever meets your project requirements and vision. Both of these sensible solutions will be fabricated precisely for your space with our distinctive sleek frames and elegant finishes.

The light-to-the-touch glide and sturdy design of our flexible track system comes with options to suit your taste. Bottom tracks can be installed on top of your flooring, ramped or recessed.