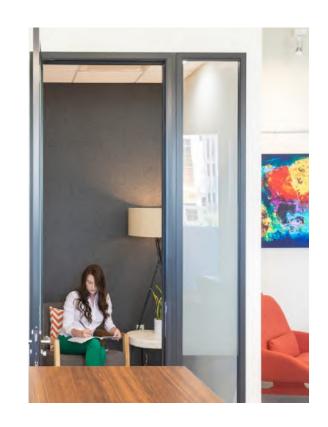

## **OFFICE PARTITIONS & PHONE BOOTHS**

Modern glass partitions maximize the space in your office so that it makes sense for everyone. For example, when employees need a break to recharge, make a phone call, nurse, or meditate, our glass doors (Sliding doors, bi-fold doors, fixed panels, or swing doors), can create quiet and private rooms - with sound reduction and various options for opacities and locks.