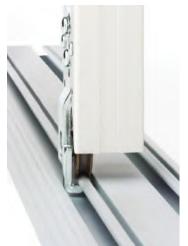

## WHEEL-TO-TRACK

Our patented safety Wheel-To-Track locking mechanism (US Patent #7,647,729) features a unique sliding clamp device that ensures panels will not leave the tracks.