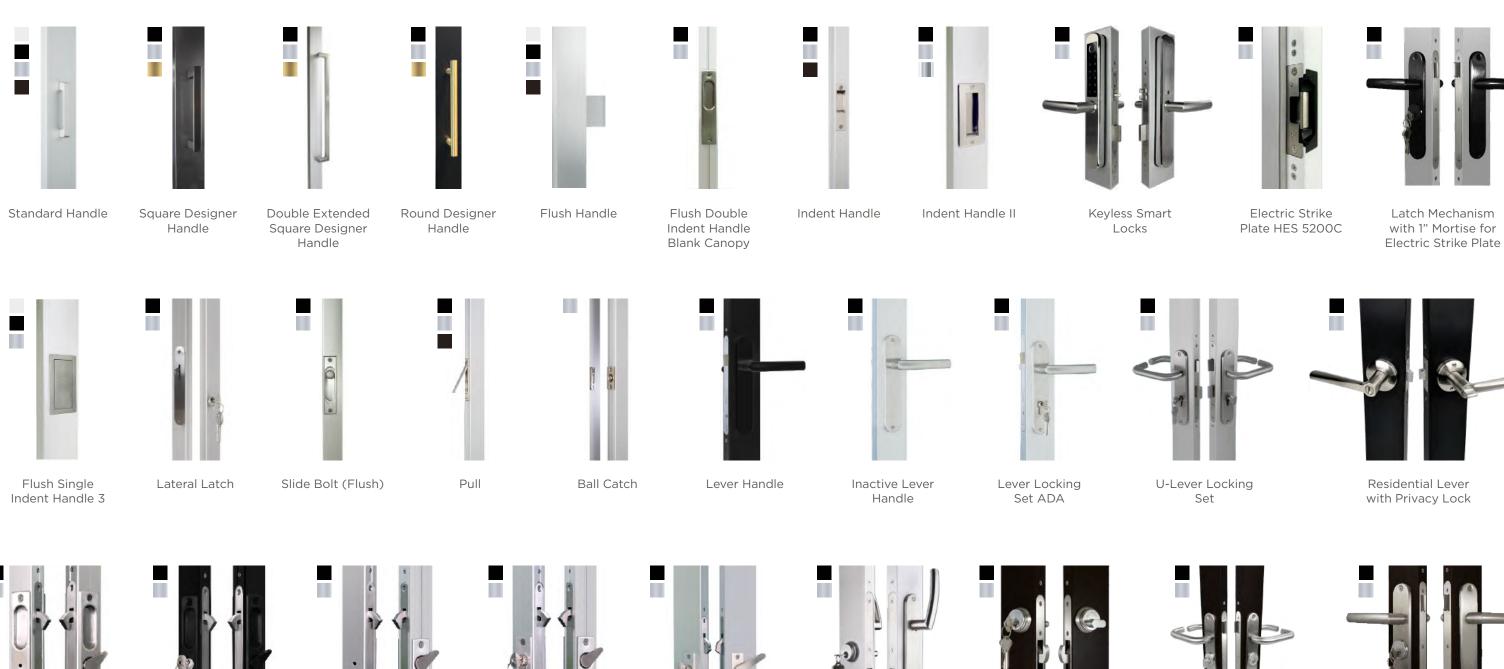

## **LOCKS & FIXTURES**

Various options to cater to your needs. Various finishes to match your aesthetic.

Flush Double Indent Handle

Flush Double Indent Handle ADA with Blank ADA with Key Canopy and Lock Safety Handle

Flush Latch ADA with Safety Hole

Flush Latch ADA with Key Lock

Sliding Hook Latch ADA

Sliding Door Mortise Latch ADA

Latch Mechanism with 1" Mortise Key Cylinder and Thumbturn for Sliders

Latch Mechanism with 1" Mortise Key Cylinder and Thumbturn for Swing Doors - U Lever

Latch Mechanism with 1" Mortise Key Cylinder for Swing Doors