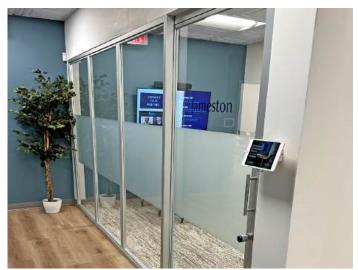

## **KEYLESS ENTRY & SMART LOCKS**

Make life easier with keyless entry! No need to change locks after a contractor leaves. Make sure all access to your space is convenient, safe and traceable with our options for keyless entrances.

With the **Electric Strike Plate HES 5200C** option on a swing door, you can easily track one time use or daily employee arrivals and departures! We provide the hardware including the swing door, and the wiring inside. You provide the number pad and ensure wiring connects with your access monitoring system. Easy to install and built to last, it's the perfect solution for modern locking systems.