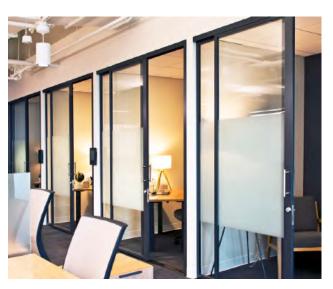

## FLEXIBLE WORKSPACES HAVE ARRIVED

With the current rise in hybrid work environments, today's offices and coworking spaces need to be as efficient and flexible as possible.

Transform your space with a wide assortment of creative configurations and varying glass opacities for privacy, all designed to create a more functional environment.

Select everything from simple office fronts to sliding glass conference room doors that can double as dry erase boards. Master key your offices to the building store front and provide ADA-compliant accessories to all occupants of the space.

Safety and quality are always built into every single panel with meticulous attention to each client's unique project requirements. We look forward to working closely with you on your next project.