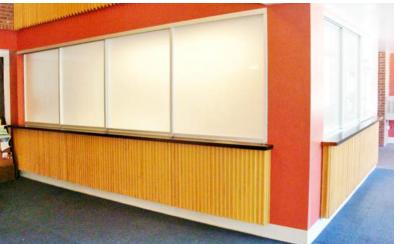

## **OFFICE PARTITIONS & PHONE BOOTHS**

Modern glass partitions maximize the space in your office so that it makes sense for everyone. For example, when employees need a break to recharge, make a phone call, nurse, or meditate, our glass doors (Sliding doors, bi-fold doors, fixed panels, or swing doors), can create quiet and private rooms - with sound reduction and various options for opacities and locks.