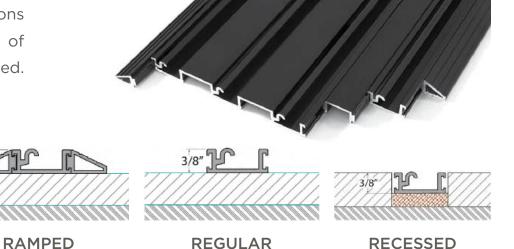

The light-to-the-touch glide and sturdy design of our flexible track system comes with options to suit your taste. Bottom tracks can be installed on top of your flooring, ramped or recessed.

## **SMART TRACKS**

Interlocking smart tracks allow for a variety of configurations and can be installed on top of flooring, with ramps, or recessed.

ADA compliant smart track gives you 3 options: Regular, Ramped and Recessed.