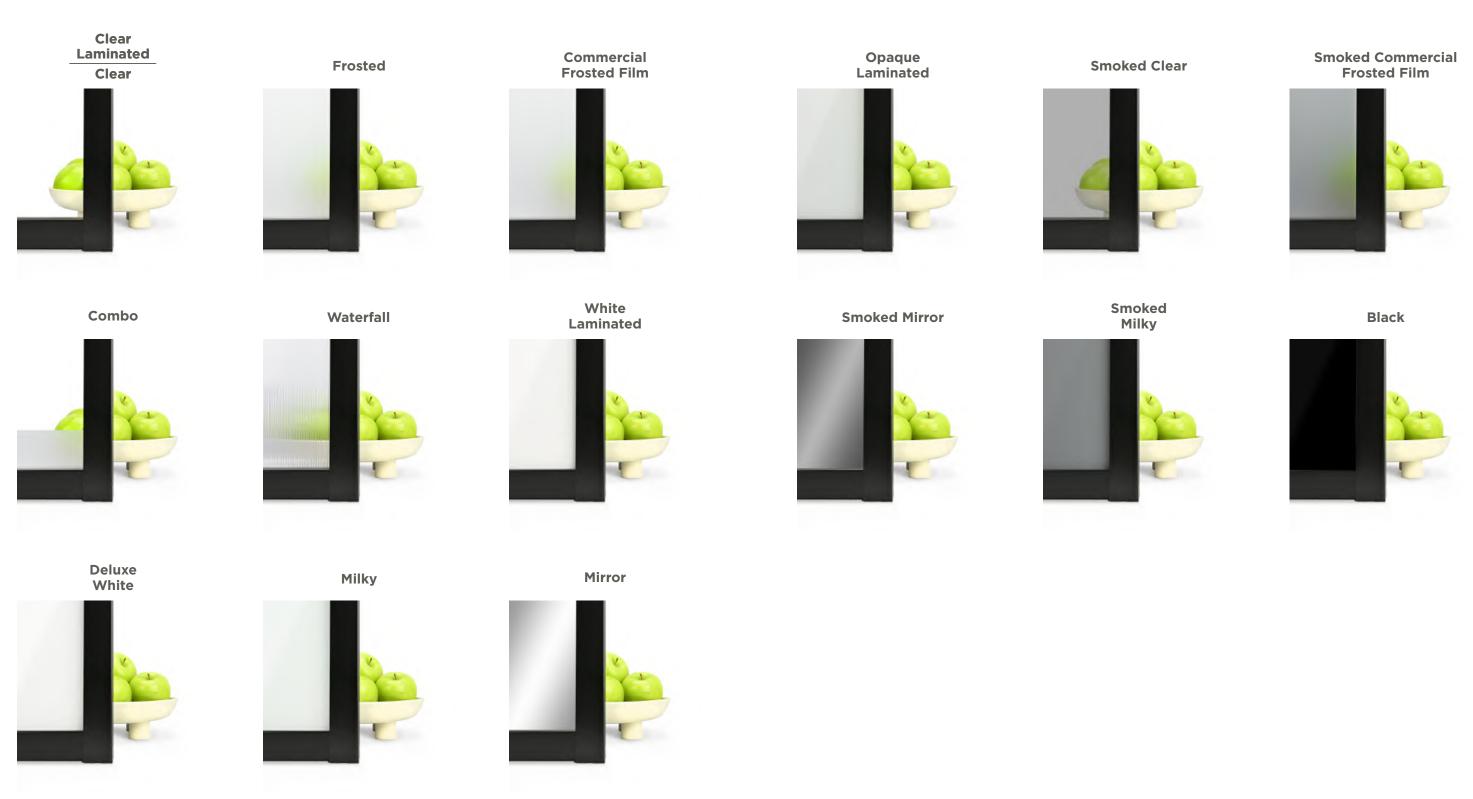

## **GLASS TYPES**

Choose your glass opacity:

All glass may look different depending on the project surroundings, amount of natural light, and site conditions.