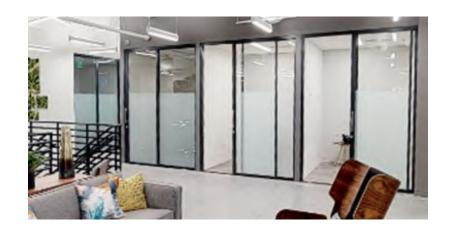

## **OFFICE PARTITIONS & PHONE BOOTHS**

Modern glass partitions maximize the space in your office so that it makes sense for everyone. For example, when employees need a break to recharge, make a phone call, nurse, or meditate, our glass doors (Sliding doors, bi-fold doors, fixed panels, or swing doors), can create quiet and private rooms - with sound reduction and various options for opacities and locks.