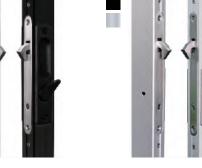

## **LOCKS & FIXTURES**

Various options to cater to your needs. Various finishes to match your aesthetic.

Flush Double Indent Handle

Flush Double Indent Handle ADA with Blank ADA with Key Canopy and Lock Safety Handle

Flush Latch ADA with Safety Hole

Flush Latch ADA with Key Lock

Sliding Hook Latch ADA

Sliding Door Mortise Latch ADA

Latch Mechanism with 1" Mortise Key Cylinder and Thumbturn for Sliders

Latch Mechanism with 1" Mortise Key Cylinder and Thumbturn for Swing Doors - U Lever

Latch Mechanism with 1" Mortise Key Cylinder for Swing Doors