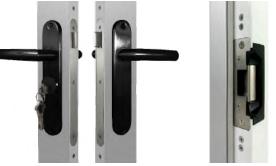

## **LOCKS & FIXTURES**

Various options to cater to your needs. Various finishes to match your aesthetic.

Flush Double Indent Handle

Flush Double Indent Handle ADA with Blank ADA with Key Canopy and Lock Safety Handle

Flush Latch ADA with Safety Hole

Flush Latch ADA with Key Lock

Sliding Hook Latch ADA

Sliding Door Mortise Latch ADA

Latch Mechanism with 1" Mortise Key Cylinder and Thumbturn for Sliders

Latch Mechanism with 1" Mortise Key Cylinder and Thumbturn for Swing Doors - U Lever

Latch Mechanism with 1" Mortise Key Cylinder for Swing Doors