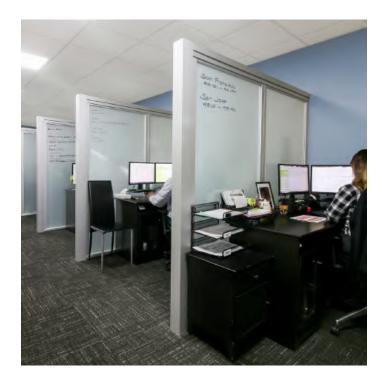

## **QUBI** GLASS

QUBIGLASS®, is just one of the reasons architects choose The Sliding Door Company over the rest. QUBIGLASS® is the creation of office cubicles by strategically combining our industry-leading glass products. For example, pair sliding doors with fixed panels to create a lockable L-shape or U-shape office - no drywall or construction needed. Whether you are designing a new office or renovating your current one, the possibilities are limitless. Turn that empty floor plan into organized rows of impressive custom glass workstations.