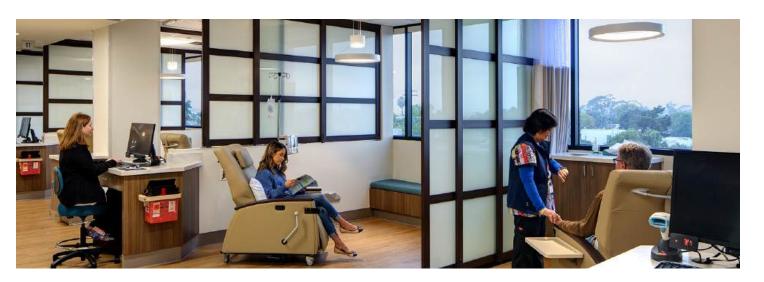

## **HEALTHCARE SOLUTIONS**

Making the trip to the doctor's office, urgent care, hospital or clinic a little more uplifting is important to us. From lobbies to patient rooms, our turnkey solutions will boost morale throughout the process.

Visual privacy and a way to stop unwanted foot traffic is provided with our interior glass door systems. Close off a space or slide the glass wall over to achieve a larger opening whenever you want to.

Giving passionate care to patients builds rapport and creates optimism. Our space-saving interior glass door solutions contribute to a clean, sanitary environment, provide natural light and help medical professionals give the most comfortable surroundings to visitors.

Help prevent cross-contamination without sacrificing natural light