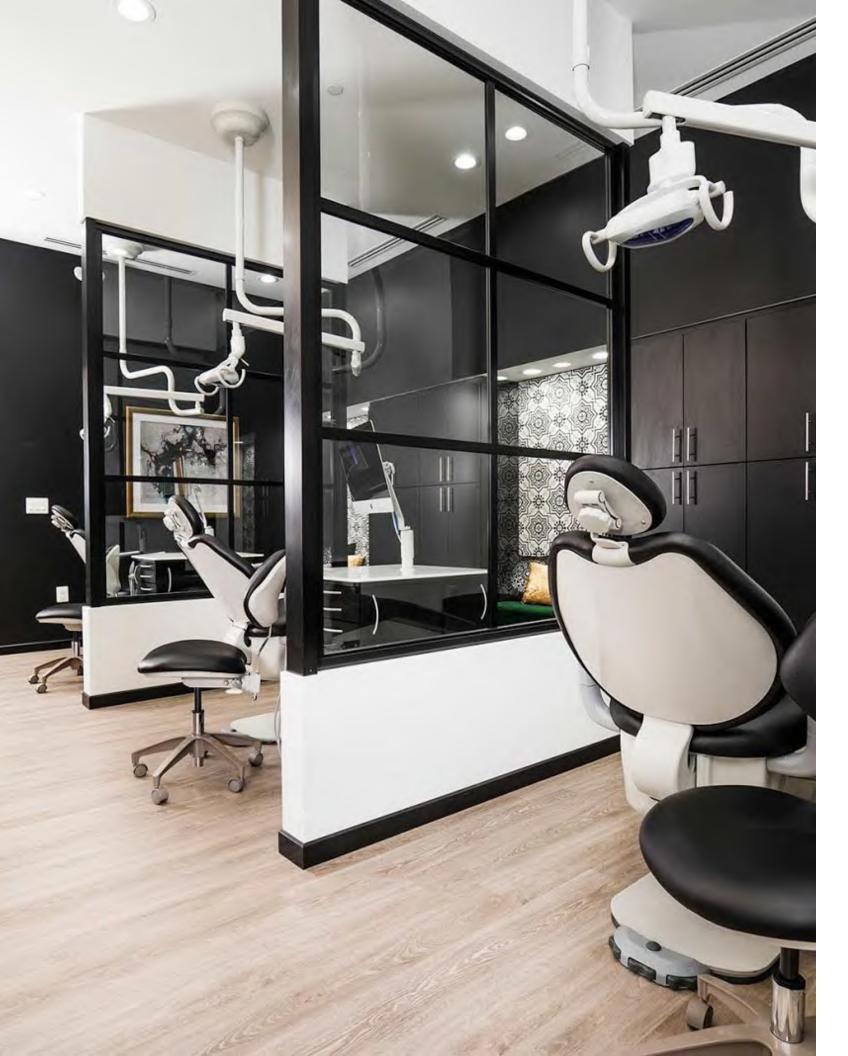

## **HEALTHCARE SOLUTIONS**

Making the trip to the doctor's office, urgent care, hospital or clinic a little more uplifting is important to us. From lobbies to patient rooms, our turnkey solutions will boost morale throughout the process.

Visual privacy and a way to stop unwanted foot traffic is provided with our interior glass door systems. Close off a space or slide the glass wall over to achieve a larger opening whenever you want to.

Giving passionate care to patients builds rapport and creates optimism. Our space-saving interior glass door solutions contribute to a clean, sanitary environment, provide natural light and help medical professionals give the most comfortable surroundings to visitors.

Help prevent cross-contamination without sacrificing natural light