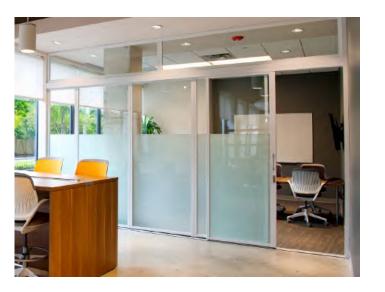

## **OFFICE PARTITIONS & PHONE BOOTHS**

Modern glass partitions maximize the space in your office so that it makes sense for everyone. For example, when employees need a break to recharge, make a phone call, nurse, or meditate, our glass doors (Sliding doors, bi-fold doors, fixed panels, or swing doors), can create quiet and private rooms - with sound reduction and various options for opacities and locks.