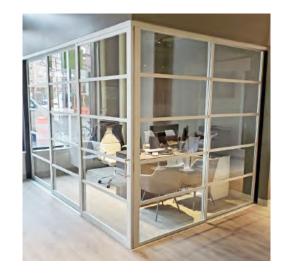

## **QUBI** GLASS

QUBIGLASS®, is just one of the reasons architects choose The Sliding Door Company over the rest. QUBIGLASS® is the creation of office cubicles by strategically combining our industry-leading glass products. For example, pair sliding doors with fixed panels to create a lockable L-shape or U-shape office - no drywall or construction needed. Whether you are designing a new office or renovating your current one, the possibilities are limitless. Turn that empty floor plan into organized rows of impressive custom glass workstations.