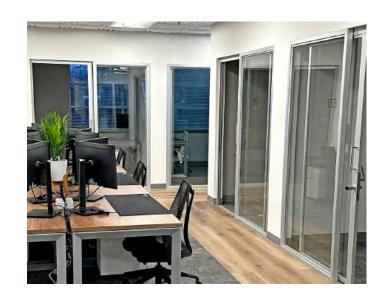

## **QUBI** GLASS

QUBIGLASS®, is just one of the reasons architects choose The Sliding Door Company over the rest. QUBIGLASS® is the creation of office cubicles by strategically combining our industry-leading glass products. For example, pair sliding doors with fixed panels to create a lockable L-shape or U-shape office - no drywall or construction needed. Whether you are designing a new office or renovating your current one, the possibilities are limitless. Turn that empty floor plan into organized rows of impressive custom glass workstations.