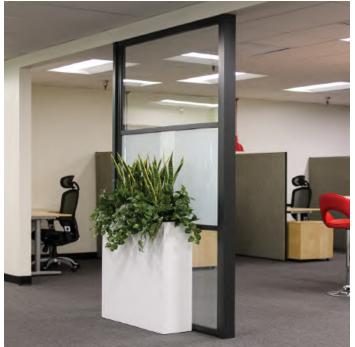

## **ROOM DIVIDERS**

Our room dividers are practical space-saving solutions for privacy, aesthetics and curbing foot traffic, ideal for conference rooms, gyms, retail spaces and restaurants.

You can create new spaces on demand with a nearly silent sliding glass room divider. No construction or permits needed!

Choose our flexible open-air option, or a floor-to-ceiling style, whichever meets your project requirements and vision. Both of these sensible solutions will be fabricated precisely for your space with our distinctive sleek frames and elegant finishes.

The light-to-the-touch glide and sturdy design of our flexible track system comes with options to suit your taste. Bottom tracks can be installed on top of your flooring, ramped or recessed.